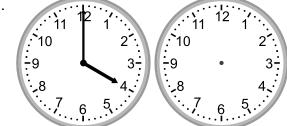

### Grade 2 Time Worksheet

Draw the clock hands to show the time it was or will be.

1.

What time was it 2 hours ago?

2.

What time was it 3 hours ago?

3.

What time will it be in 3 hours?

4.

What time will it be in 3 hours?

5.

What time will it be in 2 hours?

What time was it 3 hours ago?