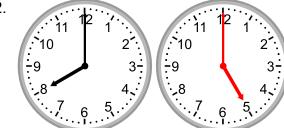

4.

What time will it be in 3 hours?

5.

What time will it be in 2 hours?

What time was it 3 hours ago?

What time will it be in 3 hours?

5.

What time will it be in 2 hours?

6.

What time was it 3 hours ago?