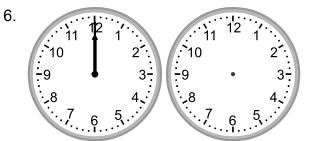

### **Answers:**

1.

What time was it 2 hours ago?

2.

What time was it 3 hours ago?

3.

What time will it be in 3 hours?

4.

What time will it be in 3 hours?

5.

What time will it be in 2 hours?

6.

What time was it 3 hours ago?