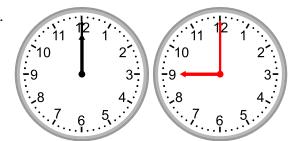

### Grade 2 Time Worksheet

Draw the clock hands to show the time it was or will be.

1.

What time was it 2 hours ago?

2.

What time was it 3 hours ago?

3.

What time will it be in 3 hours?

### **Answers:**

1.

What time was it 2 hours ago?

2.

What time was it 3 hours ago?

3.

What time will it be in 3 hours?

4.