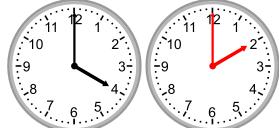

4.

What time will it be in 3 hours?

5.

What time will it be in 2 hours?

What time was it 3 hours ago?

What time will it be in 3 hours?

5.

What time will it be in 2 hours?

6.

What time was it 3 hours ago?