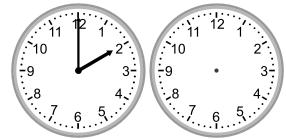

### Grade 2 Time Worksheet

Draw the clock hands to show the time it was or will be.

1.

What time was it 2 hours ago?

2.

What time was it 3 hours ago?

3.

What time will it be in 3 hours?

4.

What time will it be in 3 hours?

5.

What time will it be in 2 hours?

What time was it 3 hours ago?