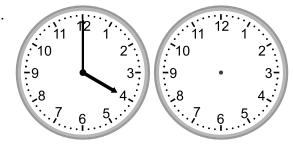

### Grade 2 Time Worksheet

Draw the clock hands to show the time it was or will be.

1.

What time was it 2 hours ago?

2.

What time was it 3 hours ago?

3.

What time will it be in 3 hours?

4.

What time will it be in 3 hours?

5.

What time will it be in 2 hours?

What time was it 3 hours ago?