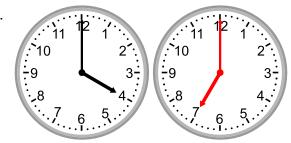

4.

What time will it be in 3 hours?

5.

What time will it be in 2 hours?

What time was it 3 hours ago?

What time will it be in 3 hours?

5.

What time will it be in 2 hours?

6.

What time was it 3 hours ago?