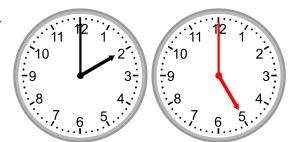

### Grade 2 Time Worksheet

Draw the clock hands to show the time it was or will be.

1.

What time was it 2 hours ago?

2.

What time was it 3 hours ago?

3.

What time will it be in 3 hours?

### **Answers:**

1.

What time was it 2 hours ago?

2.

What time was it 3 hours ago?

3.

What time will it be in 3 hours?

4.