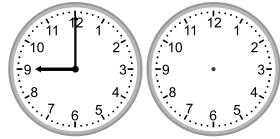

### **Answers:**

1.

What time was it 2 hours ago?

2.

What time was it 3 hours ago?

3.

What time will it be in 3 hours?

4.