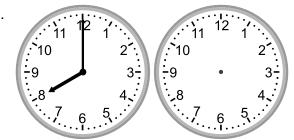

### Grade 2 Time Worksheet

Draw the clock hands to show the time it was or will be.

1.

What time was it 2 hours ago?

2.

What time was it 3 hours ago?

3.

What time will it be in 3 hours?

4.

What time will it be in 3 hours?

5.

What time will it be in 2 hours?

What time was it 3 hours ago?