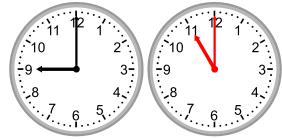

4.

What time will it be in 3 hours?

5.

What time will it be in 2 hours?

What time was it 3 hours ago?

What time will it be in 3 hours?

5.

What time will it be in 2 hours?

6.

What time was it 3 hours ago?