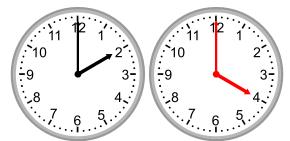

4.

What time will it be in 4 hours?

5.

What time will it be in 4 hours?

6.

What time will it be in 2 hours?

What time will it be in 4 hours?

5.

What time will it be in 4 hours?

6.

What time will it be in 2 hours?