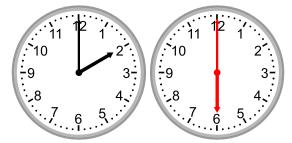

### Grade 2 Time Worksheet

Draw the clock hands to show the time it was or will be.

1.

What time was it 2 hours ago?

2.

What time will it be in 4 hours?

3.

What time will it be in 3 hours?

### **Answers:**

1.

What time was it 2 hours ago?

2.

What time will it be in 4 hours?

3.

What time will it be in 3 hours?

4.