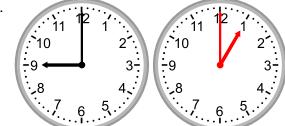

4.

What time will it be in 4 hours?

5.

What time will it be in 4 hours?

6.

What time will it be in 2 hours?