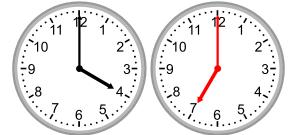

### Grade 2 Time Worksheet

Draw the clock hands to show the time it was or will be.

1.

What time was it 2 hours ago?

2.

What time will it be in 4 hours?

3.

What time will it be in 3 hours?

### **Answers:**

1.

What time was it 2 hours ago?

2.

What time will it be in 4 hours?

3.

What time will it be in 3 hours?

4.