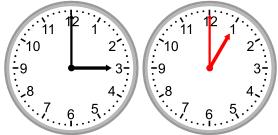

4.

What time will it be in 4 hours?

5.

What time will it be in 4 hours?

6.

What time will it be in 2 hours?