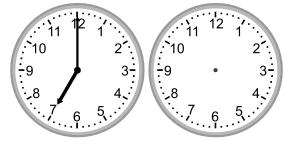

### Grade 2 Time Worksheet

Draw the clock hands to show the time it was or will be.

1.

What time was it 2 hours ago?

2.

What time will it be in 4 hours?

3.

What time will it be in 3 hours?