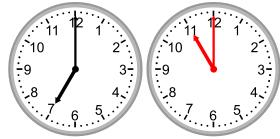

4.

What time will it be in 4 hours?

5.

What time will it be in 4 hours?

6.

What time will it be in 2 hours?

What time will it be in 4 hours?

5.

What time will it be in 4 hours?

6.

What time will it be in 2 hours?