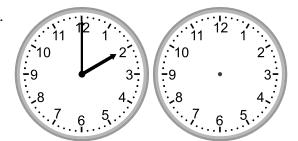

### Grade 2 Time Worksheet

Draw the clock hands to show the time it was or will be.

1.

What time was it 2 hours ago?

2.

What time will it be in 4 hours?

3.

What time will it be in 3 hours?