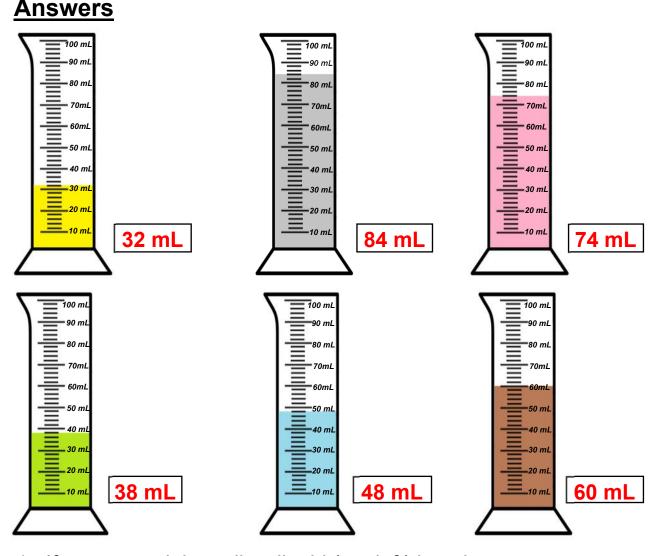

## **Reading measuring cups (metric)**

Grade 4 Measurement Worksheet

Write down the measurement of each graduated cylinder in mL.

- 1. If you poured the yellow liquid (top left) into the bottom left container, how much liquid would be in the bottom left container?
- 2. If you poured the grey liquid (top middle) into the bottom middle container until that container was full, how much liquid would be left in the top middle container?
- 3. If you pour all the pink liquid (top right) into the bottom right container, what will happen?

- If you poured the yellow liquid (top left) into the bottom left container, how much liquid would be in the bottom left container?
- 2. If you poured the grey liquid (top middle) into the bottom middle container until that container was full, how much liquid would be left in the top middle container?
- 3. If you pour all the pink liquid (top right) into the lt v bottom right container, what will happen? over

70 mL

32 mL