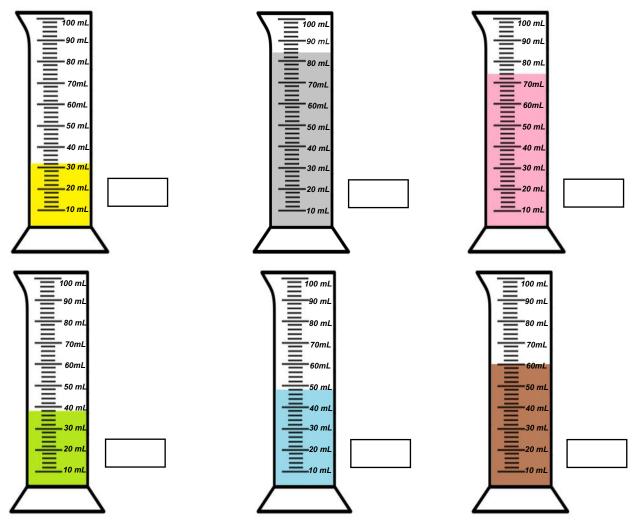

## **Reading measuring cups (metric)**

Grade 4 Measurement Worksheet

Write down the measurement of each graduated cylinder in mL.

- 1. If you poured the yellow liquid (top left) into the bottom left container, how much liquid would be in the bottom left container?
- 2. If you poured the grey liquid (top middle) into the bottom middle container until that container was full, how much liquid would be left in the top middle container?
- 3. If you pour all the pink liquid (top right) into the bottom right container, what will happen?

- If you poured the yellow liquid (top left) into the bottom left container, how much liquid would be in the bottom left container?
- 2. If you poured the grey liquid (top middle) into the bottom middle container until that container was full, how much liquid would be left in the top middle container?
- 3. If you pour all the pink liquid (top right) into the lt v bottom right container, what will happen? over