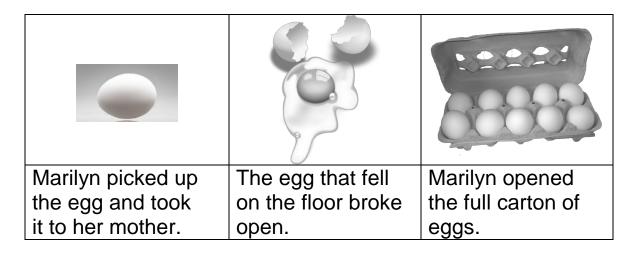

2. Marilyn was helping her mom make a cake. They needed one egg. Marilyn opened the full carton of eggs. She took out one egg, but it slipped out of her hand and fell on the floor.

Circle the picture that shows what happened next.

## Answer Key

- 1. Marilyn washed her dog Rex.
- 2. The egg that fell on the floor broke open.
- 3. Accept any reasonable answer, such as, she went outside to play with Carlos.
- 4. Accept any reasonable answer, such as, Marilyn's family had dinner.