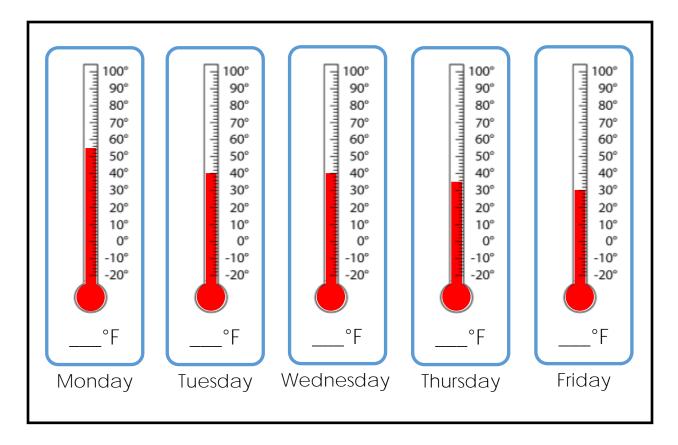

## What is the temperature?

Grade 2 Science Worksheet

Write the temperature below each thermometer.

On which days was the temperature the same?

Did the weather get warmer or cooler during the week?

How many degrees difference was there between Monday and Friday?

What would you wear on Friday?

What season do you think this week is in? \_\_\_\_\_