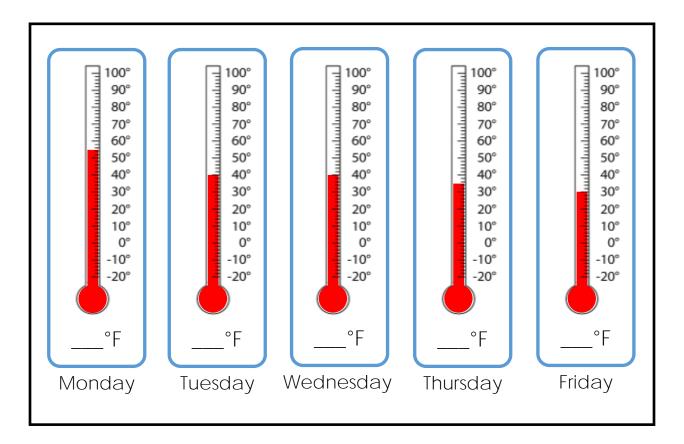

## <u>Answers</u>

On which days was the temperature the same?

Tuesday and Wednesday

Did the weather get warmer or cooler during the week?

cooler

How many degrees difference was there between Monday

and Friday? <u>25°</u>

What would you wear on Friday? <u>long-sleeved shirt, long pants</u>

What season do you think this week is in? <u>winter</u>