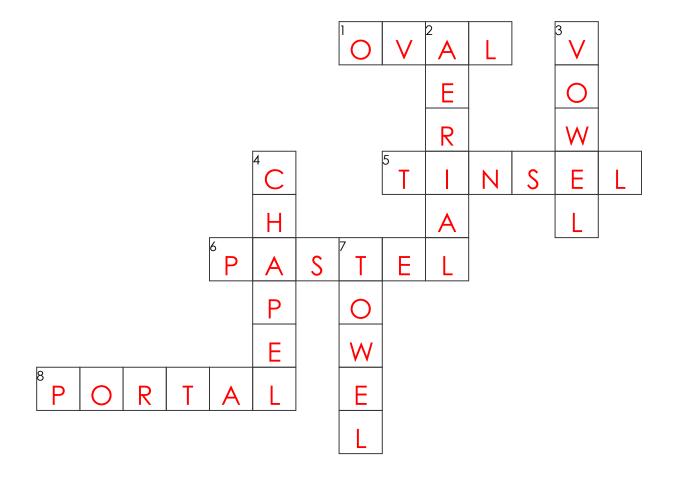

# **Spelling crossword**

Grade 4 Spelling Worksheet

Solve the crossword puzzle.

## **ACROSS**

- 1. Having a rounded and slightly elongated outline or shape.
- 5. A Christmas decoration consisting of thin strips of shiny metal foil.
- 6. A soft and delicate shade of a color.
- 8. A large doorway, gate or other entrance.

## **DOWN**

- 2. Existing, happening, or operating in the air.
- 3. a, e, i, o, u.
- 4. A small building for Christian worship.
- 7. A piece of thick absorbent cloth or paper used for drying oneself or wiping things dry.