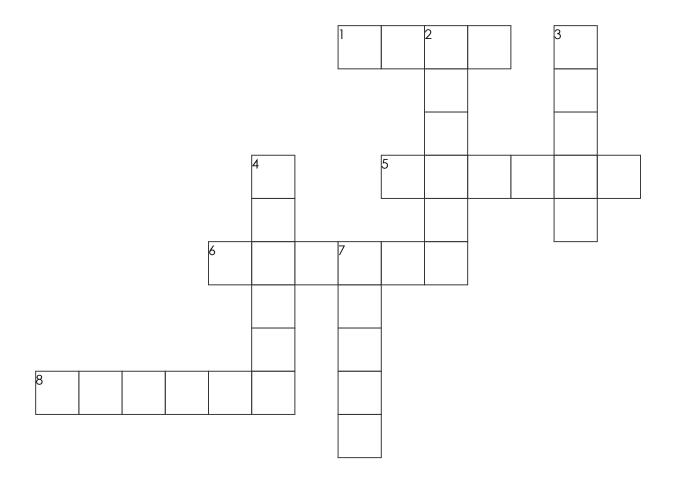

# **Spelling crossword**

Grade 4 Spelling Worksheet

Solve the crossword puzzle.

## **ACROSS**

- 1. Having a rounded and slightly elongated outline or shape.
- 5. A Christmas decoration consisting of thin strips of shiny metal foil.
- 6. A soft and delicate shade of a color.
- 8. A large doorway, gate or other entrance.

## **DOWN**

- 2. Existing, happening, or operating in the air.
- 3. a, e, i, o, u.
- 4. A small building for Christian worship.
- 7. A piece of thick absorbent cloth or paper used for drying oneself or wiping things dry.