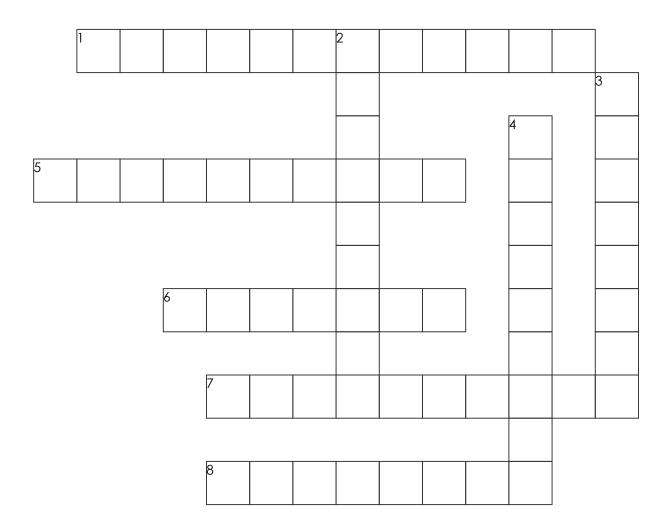

# **Spelling crossword**

Grade 5 Spelling Worksheet

Solve the crossword puzzle.

## **ACROSS**

- 1. moving from one place to another
- 5. feeling sad, repentant
- 6. narrating
- 7. failing to remember
- 8. coming to an end

### **DOWN**

- 2. supplying with the necessary items
- 3. convering fibers into yarn
- 4. depriving someone of involvement in school