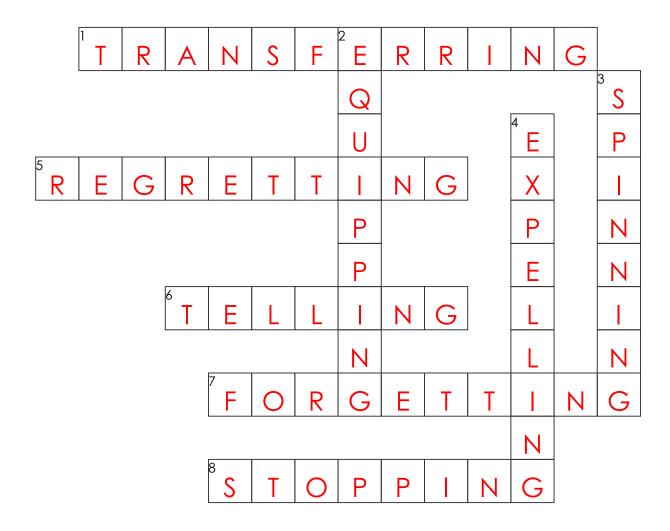

## **Spelling crossword**

Grade 5 Spelling Worksheet

Solve the crossword puzzle.

## **ACROSS**

- 1. moving from one place to another
- 5. feeling sad, repentant
- 6. narrating
- 7. failing to remember
- 8. coming to an end

### **DOWN**

- 2. supplying with the necessary items
- 3. convering fibers into yarn
- 4. depriving someone of involvement in school