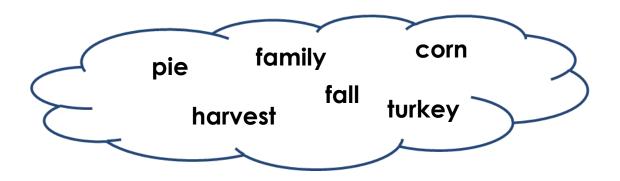

## Thanksgiving word search (Answers)

**Thanksgiving Worksheet** 

Search for and circle the hidden words.

| 0 | V | K | N | P | D | Q | Z | F | G |
|---|---|---|---|---|---|---|---|---|---|
| D | R | 0 | N | 1 | U | Y | F | Α | В |
| C | 0 | R | N | E | U | Q | Α | L | L |
| В | G | L | H | W | Y | Y | M |   | В |
| D | U | X | Α | Р | N | Q | 1 | С | G |
| R | С | J | R | Е | M | K | L | 0 | 0 |
| F | В | L | ٧ | 1 | Т | Ν | Y | R | В |
| D | U | Н | Е | V | F | Р | S | X | L |
| M | Α | V | S | T | U | R | K | Ε | Y |
| С | R | Р | T | Α | L | Н | С | ٧ | R |