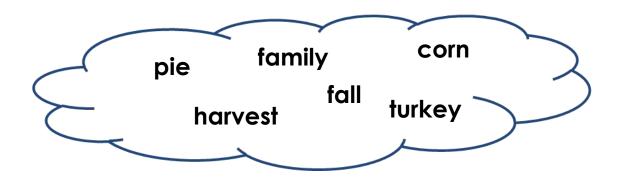

## Thanksgiving word search

**Thanksgiving Worksheet** 

Search for and circle the hidden words.

| 0 | V | K | Ν | Р | D | Q | Z | F | G |
|---|---|---|---|---|---|---|---|---|---|
| D | R | 0 | N | Ì | U | Υ | F | Α | В |
| С | 0 | R | N | Е | U | Q | Α | L | L |
| В | G | L | Н | W | Y | Υ | М | L | В |
| D | U | X | Α | Р | N | Q | 1 | С | G |
| R | С | J | R | Е | М | K | L | 0 | 0 |
| F | В | L | ٧ | 1 | Т | Ν | Υ | R | В |
| D | U | Н | Е | ٧ | F | Р | S | X | L |
| М | Α | ٧ | S | Т | U | R | K | Ε | Υ |
| С | R | Р | Т | Α | L | Н | С | ٧ | R |