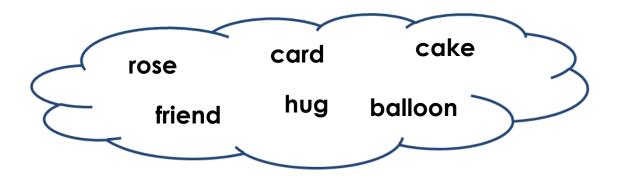

## **Word Search**

Valentine's Day Worksheet

Search for and circle the hidden words.

|   | Y | Q | ۷ | Ρ | U | C | В | ۷ | Е | С |
|---|---|---|---|---|---|---|---|---|---|---|
|   | 1 | Q | Х | J | U | А | F | L | U | Y |
|   | K | Q | V | В | A | K | L | T | E | X |
|   | R | 0 | S | Ð | ۷ | E | K | Z | Y | J |
|   | C | Α | R | D | Y | В | 1 | Ζ | ۷ | С |
|   | W | N | D | J | Y | Ρ | U | I | U | L |
| ~ | Α | S | J | K | U | R | Ρ | H | U | G |
|   | F | R | 1 | Е | Ν | D | Х | Ρ | Κ | W |
|   | B | Α | L | L | 0 | 0 | N | Ρ | D | Α |
|   | Т | С | K | Η | Ζ | Η | Μ | F | Ρ | S |