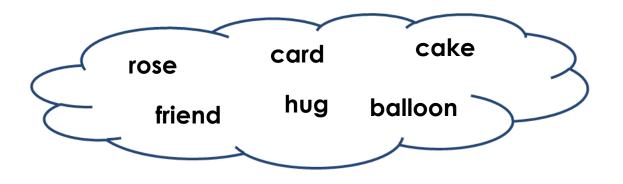

## **Word Search**

Valentine's Day Worksheet

Search for and circle the hidden words.

|  | Y | Q | V | Ρ | U | С | В | V | Ε | С |
|--|---|---|---|---|---|---|---|---|---|---|
|  | 1 | Q | X | J | U | Α | F | L | U | Y |
|  | K | Q | V | В | Α | K | L | Т | E | X |
|  | R | 0 | S | Ε | V | E | K | Ζ | Y | J |
|  | С | Α | R | D | Y | В | I | Ζ | V | С |
|  | W | Ν | D | J | Y | Ρ | U | I | U | L |
|  | Α | S | J | K | U | R | Ρ | Η | U | G |
|  | F | R | Ι | Ε | Ν | D | Х | P | K | W |
|  | В | A | L | L | 0 | 0 | N | Ρ | D | Α |
|  | Т | С | K | Η | Z | Η | M | F | Ρ | S |