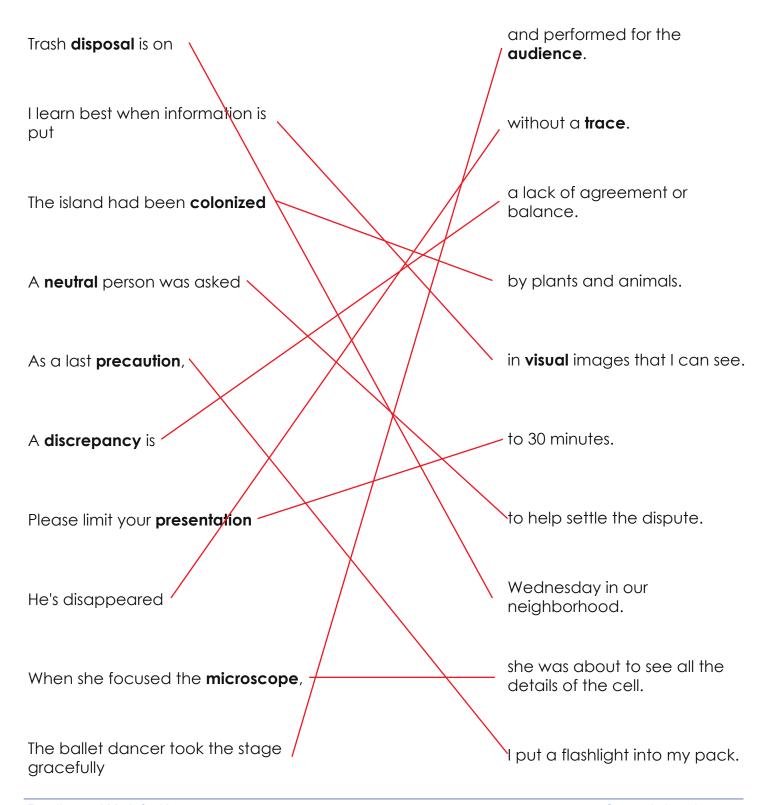

## **Match phrases**

## Grade 5 Vocabulary Worksheet

Draw a line from the phrases on the left to those on the right to make complete sentences.

| Trash <b>disposal</b> is on                 | and performed for the audience.                   |
|---------------------------------------------|---------------------------------------------------|
| I learn best when information is put        | without a <b>trace</b> .                          |
| The island had been <b>colonized</b>        | a lack of agreement or balance.                   |
| A <b>neutral</b> person was asked           | by plants and animals.                            |
| As a last <b>precaution</b> ,               | in <b>visual</b> images that I can see.           |
| A discrepancy is                            | to 30 minutes.                                    |
| Please limit your <b>presentation</b>       | to help settle the dispute.                       |
| He's disappeared                            | Wednesday in our neighborhood.                    |
| When she focused the <b>microscope</b> ,    | she was about to see all the details of the cell. |
| The ballet dancer took the stage gracefully | I put a flashlight into my pack.                  |

## **Match phrases**

Grade 5 Vocabulary Worksheet