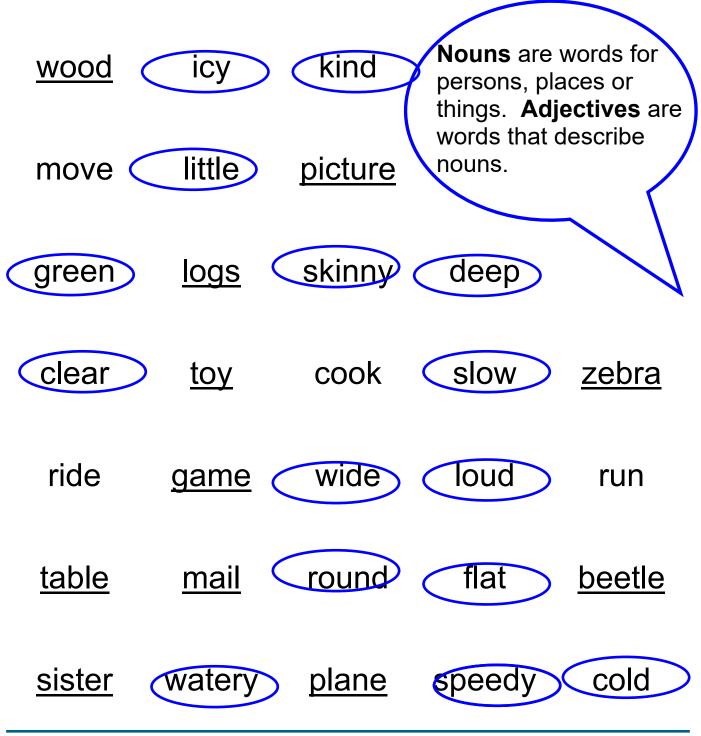

## **Identifying adjectives and nouns**

Grade 2 Adjectives Worksheet

Circle the adjectives and underline the <u>nouns</u>. Ignore the verbs (actions words)!

| wood   | icy    | kind    | • •                  | aces or<br><b>ectives</b> are |
|--------|--------|---------|----------------------|-------------------------------|
| move   | little | picture | words that on nouns. | describe                      |
| green  | logs   | skinny  | deep                 |                               |
| clear  | toy    | cook    | slow                 | zebra                         |
| ride   | game   | wide    | loud                 | run                           |
| table  | mail   | round   | flat                 | beetle                        |
| sister | watery | plane   | speedy               | cold                          |