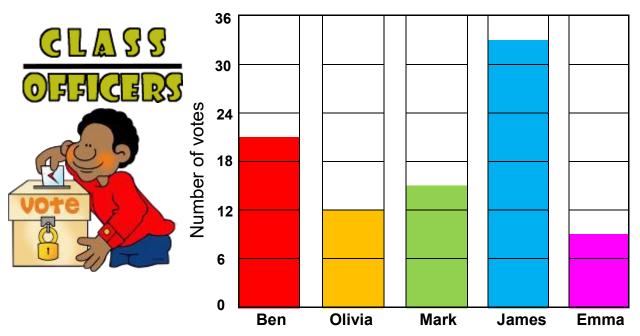

## **Answers**

## Votes for class president

- 1. Who won the election for class president?
  - a. Ben
- b. Mark
- c. Olivia
- d. James

- 2. How many votes did Ben get?
  - a. 18
- b. 19
- c. 21
- d. 23

- 3. Who got 15 votes?
  - a. Olivia
- b. Emma
- c. James
- d. Mark
- 4. Which two candidates got a combined 48 votes?
  - a. Ben and Olivia

- c. Mark and James
- b. Olivia and Emma
- d. Emma and Mark
- 5. How many students voted in all?
  - a. 90
- b. 81
- c. 71
- d. 60