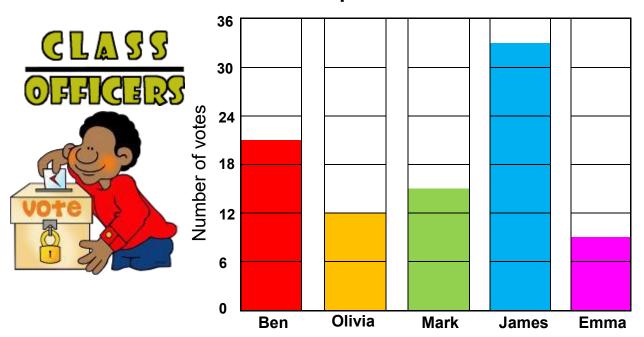

## **Election scaled bar graph**

Data and Graphing Worksheet

Look at the bar graph and answer the questions.

## Votes for class president

- 1. Who won the election for class president?
  - a. Ben
- b. Mark
- c. Olivia
- d. James

- 2. How many votes did Ben get?
  - a. 18
- b. 19
- c. 21
- d. 23

- 3. Who got 15 votes?
  - a. Olivia
- b. Emma
- c. James
- d. Mark
- 4. Which two candidates got a combined 48 votes?
  - a. Ben and Olivia

- c. Mark and James
- b. Olivia and Emma
- d. Emma and Mark
- 5. How many students voted in all?
  - a. 90
- b. 81
- c. 71
- d. 60