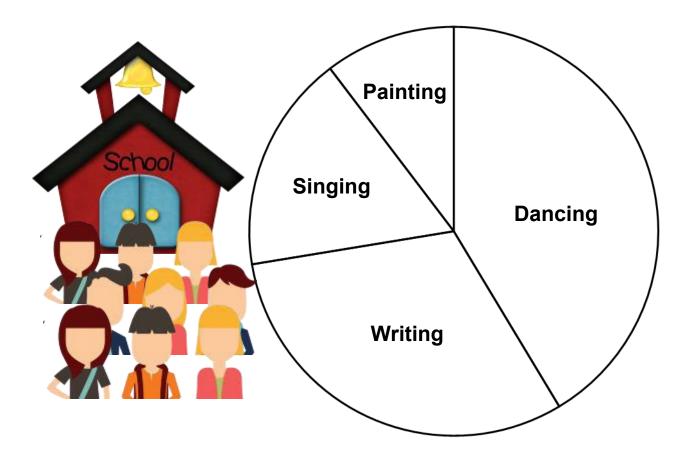

## **Answers**

Which activity was joined the most?

Dancing

Which activity was joined the least?

Painting

Which activity was joined by more students, singing Singing

or painting?

Which activity was joined by fewer students, writing Writing

or dancing?

List the activities in order of popularity (most to

least).

Viiting

Dancing, writing, singing, painting