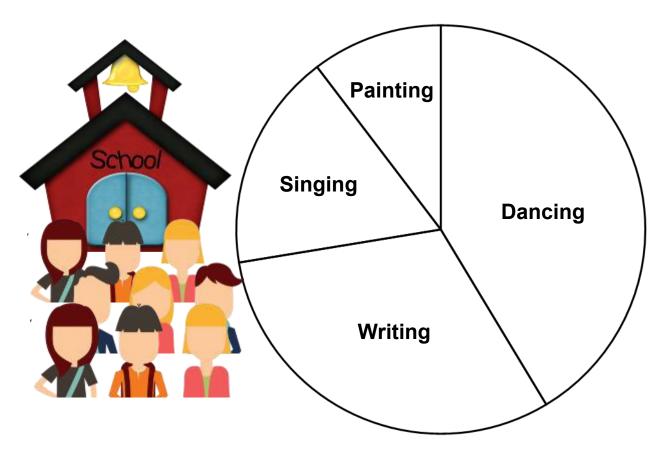

## School activities circle graph

Data and Graphing Worksheet

The graph shows data about students who joined different school activities.

| 1. Which activity was joined the most?                              |  |
|---------------------------------------------------------------------|--|
| 2. Which activity was joined the least?                             |  |
| 3. Which activity was joined by more students, singing or painting? |  |
| 4. Which activity was joined by fewer students, writing or dancing? |  |
| 5. List the activities in order of popularity (most to              |  |

least).