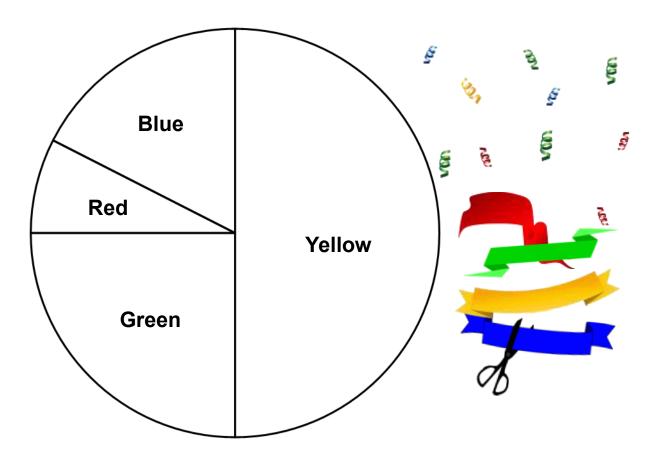

## Ribbon color circle graph

Data and Graphing Worksheet

The graph shows the data about the kids who used red, yellow, blue and green ribbon for a party decoration.

- 1. Which ribbon was used the least?
- 2. What fraction of kids used green ribbon?
- 3. Which color ribbon was used by fewer kids, green or yellow?
- 4. About one-half of kids used which color?
- 5. Did more kids used blue or red ribbon?