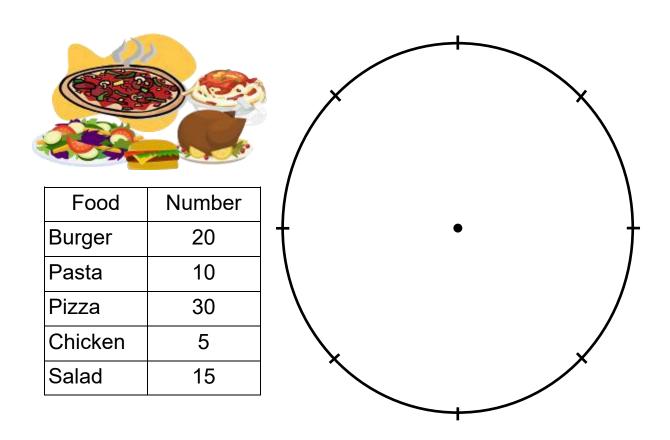

## Data and Graphing Worksheet

The data shows the meals purchased in a restaurant in one day. Construct a circle graph and answer the questions below.

- 1. What is the most popular meal?
- 2. What is the least popular meal?
- 3. Did more customers choose burgers or salads?
- 4. What was the combined total of pizza and pasta meals sold?
- 5. How many meals were sold in all?