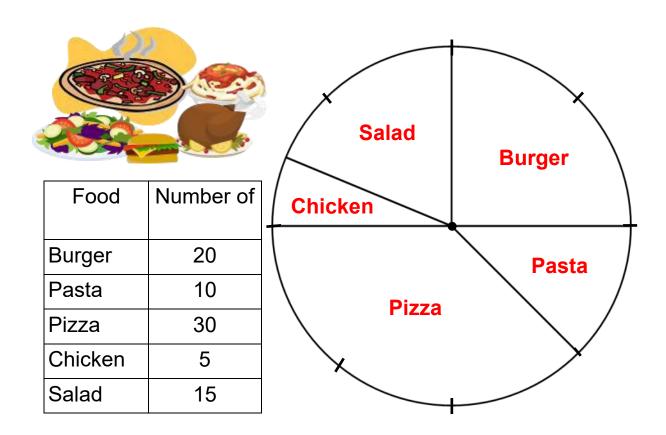

## Data and Graphing Worksheet

The data shows the meals purchased in a restaurant in one day. Construct a circle graph and answer the questions below.

- 1. What is the most popular meal?
- 2. What is the least popular meal?
- 3. Did more customers choose burgers or salads?
- 4. What was the combined total of pizza and pasta meals sold?
- 5. How many meals were sold in all?

## **Answers**

| What is the most popular meal?                             | Pizza   |
|------------------------------------------------------------|---------|
| What is the least popular meal?                            | Chicken |
| Did more customers choose burgers or salads?               | Burger  |
| What was the combined total of pizza and pasta meals sold? | 40      |
| How many meals were sold in all?                           | 80      |