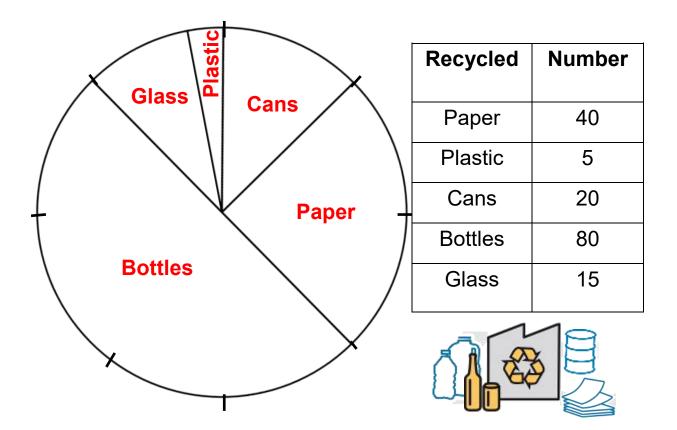

## <u>Answers</u>

| Which material did they collect the most?                    | Bottles |
|--------------------------------------------------------------|---------|
| Which material did they collect the least?                   | Plastic |
| What fraction of the number of items collected are bottles?  | 1/2     |
| What fraction of the total collection are cans?              | 1/8     |
| Which material is about one-quarter of the total collection? | Paper   |