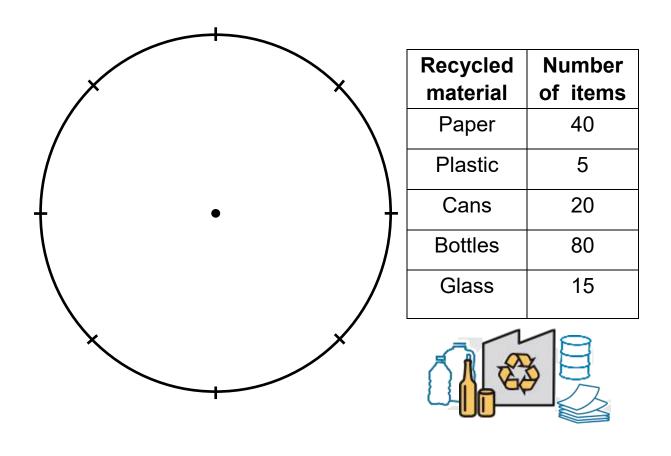

## **Recycled materials circle graph**

Data and Graphing Worksheet

The data shows the recycled materials collected by the students. Construct a circle graph and answer the questions below.

| 1. Which material did they collect the most?                    |  |
|-----------------------------------------------------------------|--|
| 2. Which material did they collect the least?                   |  |
| 3. What fraction of the number of items collected are bottles?  |  |
| 4. What fraction of the total collection are cans?              |  |
| 5. Which material is about one-quarter of the total collection? |  |