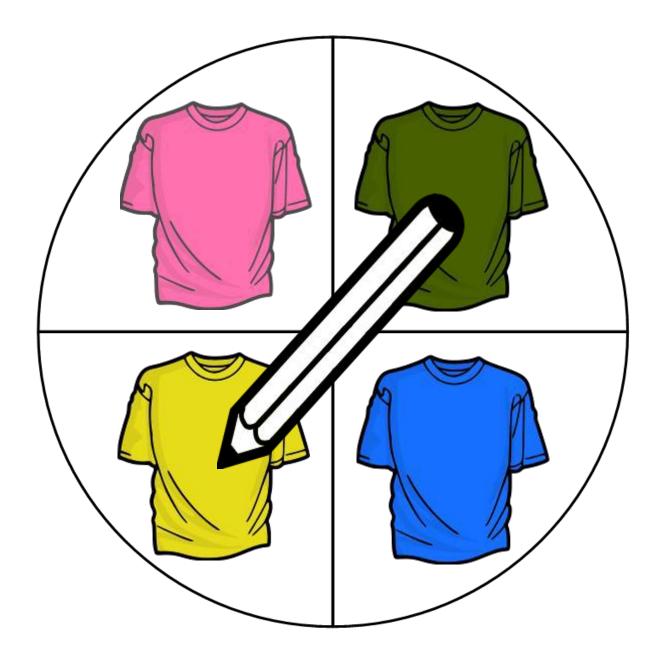

## Shirt color data analysis

Data and Graphing Worksheet

Spin a pencil 10 times on page 2 and draw tally marks to record your data. Make a bar graph and answer the questions.

| Shirt color | Tally | Total |
|-------------|-------|-------|
| Pink        |       |       |
| Green       |       |       |
| Yellow      |       |       |
| Blue        |       |       |

Spin a pencil and record a tally mark for the shirt color the pencil points at.