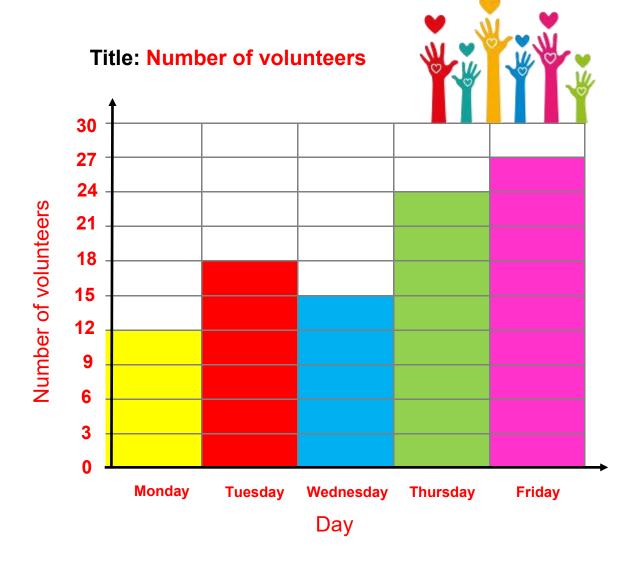

## Student volunteers bar graph

Data and Graphing Worksheet

The number of volunteers each day for a project was recorded. Make a bar graph from the data. Write a title, label the axes and make an appropriate scale.

| Day        | Monday | Tuesday | Wednesday | Thursday | Friday       |  |  |  |  |  |
|------------|--------|---------|-----------|----------|--------------|--|--|--|--|--|
| Number of  | 12     | 18      | 15        | 24       | 27           |  |  |  |  |  |
| volunteers |        |         |           |          |              |  |  |  |  |  |
| Title:     |        |         |           |          |              |  |  |  |  |  |
| Ŧ          |        |         |           |          |              |  |  |  |  |  |
|            |        |         |           |          |              |  |  |  |  |  |
| 1          |        |         |           |          |              |  |  |  |  |  |
|            |        |         |           |          |              |  |  |  |  |  |
|            |        |         |           |          |              |  |  |  |  |  |
|            |        |         |           |          |              |  |  |  |  |  |
|            |        |         |           |          |              |  |  |  |  |  |
|            |        |         |           |          |              |  |  |  |  |  |
|            |        |         |           |          |              |  |  |  |  |  |
|            |        |         |           |          |              |  |  |  |  |  |
|            |        |         |           |          |              |  |  |  |  |  |
|            |        |         |           |          |              |  |  |  |  |  |
|            | ·      |         |           |          | <del>_</del> |  |  |  |  |  |

## <u>Answers</u>

| Day                  | Monday | Tuesday | Wednesday | Thursday | Friday |
|----------------------|--------|---------|-----------|----------|--------|
| Number of volunteers | 12     | 18      | 15        | 24       | 27     |