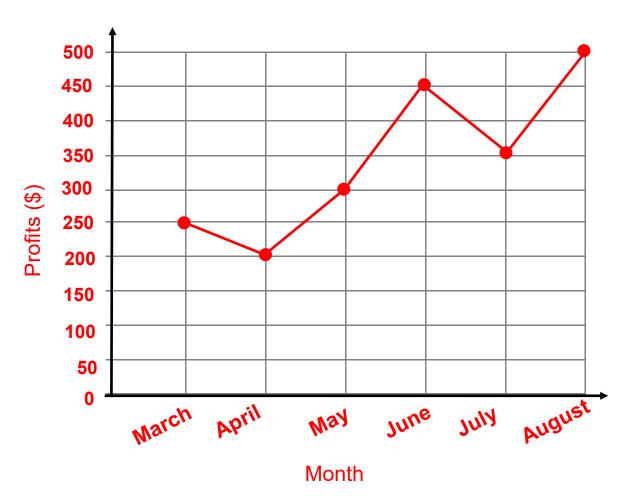

## Data and Graphing Worksheet

Ken recorded his mini shop earnings over a 6-month period. Make a line graph from the data. Write a title, label the two axes and make an appropriate scale.

| Month   | March | April | May   | June  | July  | August |
|---------|-------|-------|-------|-------|-------|--------|
| Profits | \$250 | \$200 | \$300 | \$450 | \$350 | \$500  |

## **Answers**

| Month   | March | April | May   | June  | July  | August |
|---------|-------|-------|-------|-------|-------|--------|
| Profits | \$250 | \$200 | \$300 | \$450 | \$350 | \$500  |

**Title: Shop earnings** 