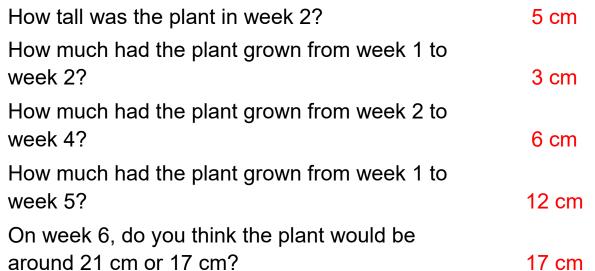

Week 1

Week 2

Week 3

Week

- 1. How tall was the plant in week 2?
- 2. How much had the plant grown from week 1 to week 2?

0

- 3. How much had the plant grown from week 2 to week 4?
- 4. How much had the plant grown from week 1 to week 5?
- 5. On week 6, do you think the plant would be around 21 cm or 17 cm?

## **Answers**

| Week   | Height (cm) |
|--------|-------------|
| Week 1 | 2           |
| Week 2 | 5           |
| Week 3 | 8           |
| Week 4 | 11          |
| Week 5 | 14          |