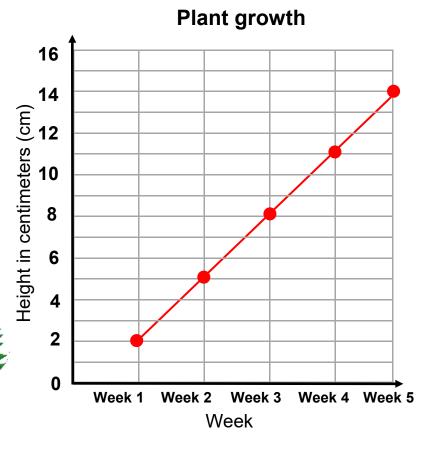

## Plant growth line graph

Data and Graphing Worksheet

Emma measured her plant's growth for five weeks.

Draw a line graph using the data.

| Week   | Height<br>(cm) |
|--------|----------------|
| Week 1 | 2              |
| Week 2 | 5              |
| Week 3 | 8              |
| Week 4 | 11             |
| Week 5 | 14             |

Week 1

Week 2

Week 3

Week

- 1. How tall was the plant in week 2?
- 2. How much had the plant grown from week 1 to week 2?

0

- 3. How much had the plant grown from week 2 to week 4?
- 4. How much had the plant grown from week 1 to week 5?
- 5. On week 6, do you think the plant would be around 21 cm or 17 cm?

Week 4 Week 5