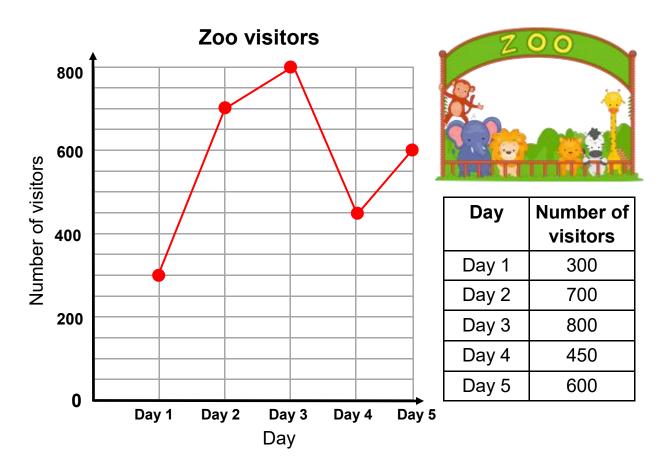

## Zoo visitors line graph

Data and Graphing Worksheet

A zoo has a record of the number of their visitors for five days.

Draw a line graph using the given data.

| Day   | Number of<br>visitors |
|-------|-----------------------|
| Day 1 | 300                   |
| Day 2 | 700                   |
| Day 3 | 800                   |
| Day 4 | 450                   |
| Day 5 | 600                   |
|       |                       |

1. How many visitors were there on Day 4?

2. How many more visitors were there on Day 2 than Day 5?

3. How many fewer visitors were there on Day 1 than Day 4?

4. How many days did they have fewer than 500 visitors?

5. How many days did they have 600 or more visitors?

## <u>Answers</u>

| How many visitors were there on Day 4?                  | 450    |
|---------------------------------------------------------|--------|
| How many more visitors were there on Day 2 than Day 5?  | 100    |
| How many fewer visitors were there on Day 1 than Day 4? | 150    |
| How many days did they have fewer than 500 visitors?    | 2 days |
| How many days did they have 600 or more visitors?       | 3 days |