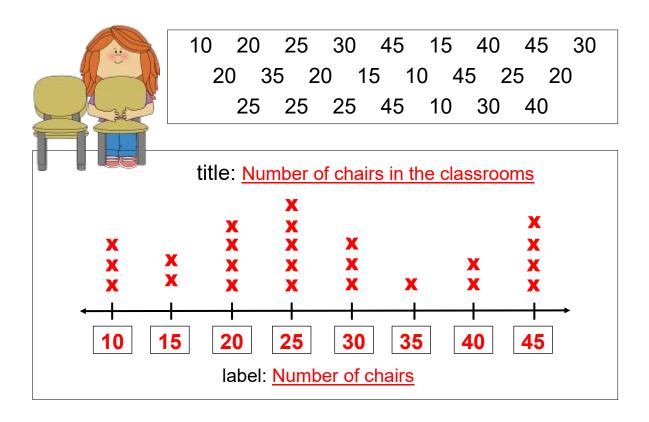

## **Answers**

| How many classrooms have exactly 15 chairs?                       | 2  |  |
|-------------------------------------------------------------------|----|--|
| How many classrooms with have 30 or 40 chairs?                    | 5  |  |
| How many classrooms have fewer than 25 chairs?                    | 9  |  |
| How many classrooms have 30 or more chairs?                       | 10 |  |
| What is the most common number of chairs for a classroom to have? | 25 |  |
| What is the most chairs any classroom has?                        | 45 |  |
| How many classrooms are there?                                    | 24 |  |