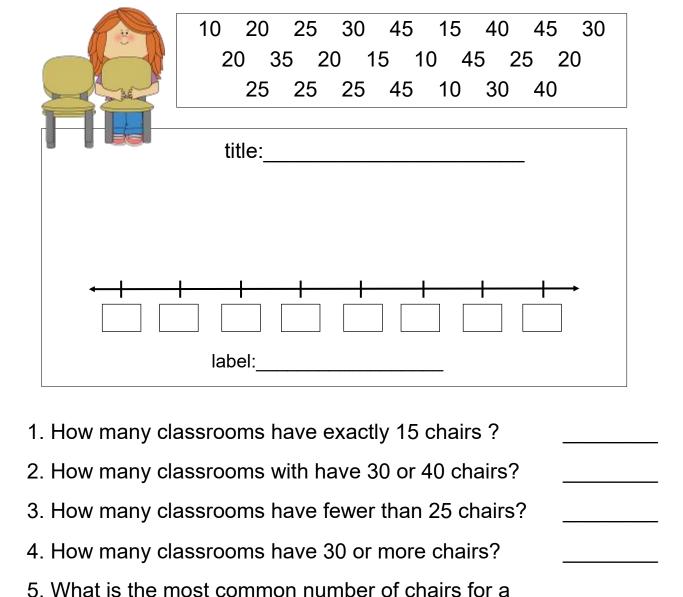

## Data and Graphing Worksheet

The data shows the number of chairs in each classroom. Make a line plot and answer the questions below.

classroom to have?

6. What is the most chairs any classroom has?

7. How many classrooms are there?