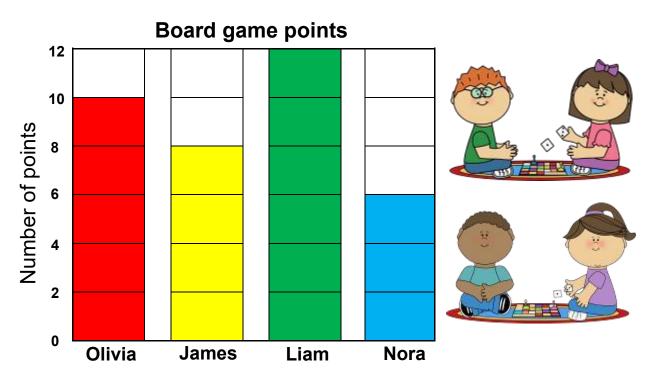

## Board game scaled bar graph

Data and Graphing Worksheet

Four friends recorded their game scores.

Create a bar graph and answer the questions.

| Name   | Olivia | James | Liam | Nora |
|--------|--------|-------|------|------|
| Points | 10     | 8     | 12   | 6    |

## **Answers**

| Name   | Olivia | James | Liam | Nora |
|--------|--------|-------|------|------|
| Points | 10     | 8     | 12   | 6    |

| Who got the highest points?                            | Liam               |
|--------------------------------------------------------|--------------------|
| How many points did James and Nora get?                | 14                 |
| How many fewer points did Olivia get than Liam?        | 2                  |
| How many more points did James get than Nora?          | 2                  |
| Two kids got a total of 16 points. Who were they?      | Olivia and<br>Nora |
| Who got a score higher than Nora but less than Olivia? | James              |