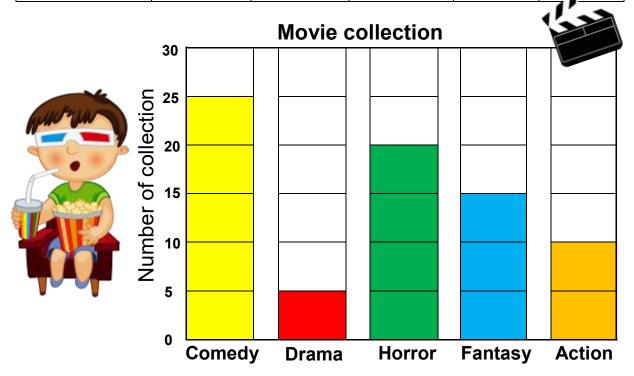

## Movie collection scaled bar graph

Data and Graphing Worksheet

Clark counted the different types of movies in his collection. Read the table, create a bar graph and answer the questions.

| Movie type | Comedy | Drama | Horror | Fantasy | Action |
|------------|--------|-------|--------|---------|--------|
| Number of  | 25     | 5     | 20     | 15      | 10     |
|            |        |       |        |         | 11.    |

- 1. Which movie type does he like the most?
- 2. Which movie type does he like the least?
- 3. How many more fantasy than drama movies are there? \_\_\_
- 4. For how many movie types does Clark have more than \_\_\_\_\_\_10 movies?
- 5. How many comedy and drama movies does he have? \_\_\_\_
- 6. How many movies does he have in total?

## **Answers**

| Movie type | Comedy | Drama | Horror | Fantasy | Action |
|------------|--------|-------|--------|---------|--------|
| Number of  | 25     | 5     | 20     | 15      | 10     |
|            |        |       |        |         | 11.    |

| Which movie type does he like the most?                    | Comedy |
|------------------------------------------------------------|--------|
| Which movie type does he like the least?                   | Drama  |
| How many more fantasy than drama movies are there?         | 10     |
| For how many movie types does he have more than 10 movies? | 3      |
| How many comedy and drama movies does he have?             | 30     |
| How many movies does he have in total?                     | 75     |