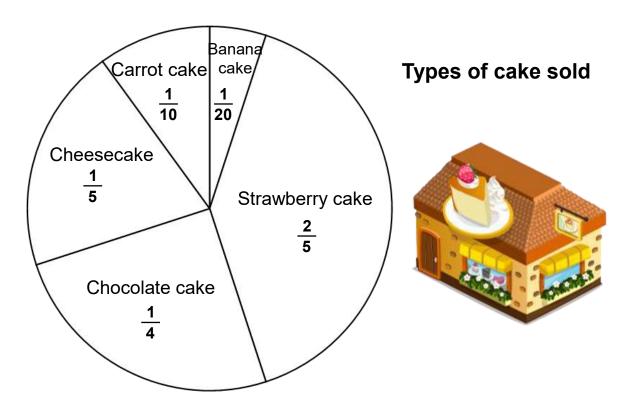

## Data and Graphing Worksheet

The circle graph shows data about the cakes sold at a bake sale. Study the graph and answer the questions below.

- 1. What fraction of the sales are strawberry cakes?
- 2. Which cake sold half as much as carrot cakes?
- 3. Which cake is one-fifth of the total?
- 4. Which cake is the best seller?
- 5. What fraction of the total are strawberry and carrot cakes combined?
- 6. What fraction of the total are cheesecakes, strawberry and chocolate cakes combined?

## **Answers**

What fraction of the sales are strawberry cakes?

2/5

Which cake sold half as much as carrot cakes?

Banana cake

Which cake is one-fifth of the total?

Cheesecake

Which cake is the best seller?

Strawberry cake

What fraction of the total are strawberry and carrot cakes combined?

1/2

What fraction of the total are cheesecakes, strawberry and chocolate cakes combined?

17/20