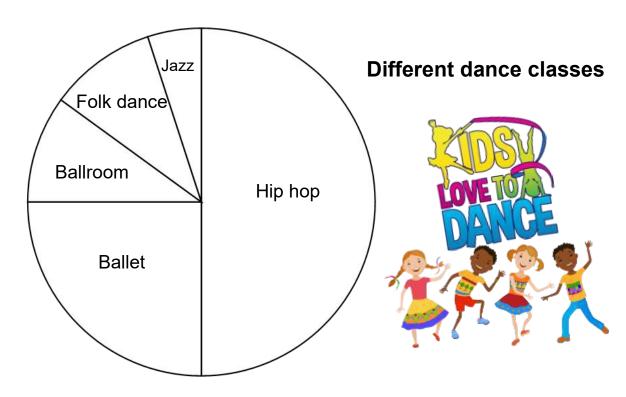

## Dance class circle graph

Data and Graphing Worksheet

The circle graph shows data on the dance classes attended by kids. Study the graph and answer the questions below.

- 2. Which class was attended by the most kids?
- 3. Which class was attended by one-fourth of the kids?
- 4. Which class was attended the fewest kids? \_\_\_\_\_\_
- 5. Which three classes if combined were attended by one-fourth of the kids?
- 6. What fraction of the kids attended hip hop, ballroom, folk dance and jazz class combined?

## **Answers**

What fraction of the kids attended ballet class?

Which class was attended by the most kids?

Which class was attended by one-fourth of the kids?

Which class was attended by the fewest kids?

Which three classes if combined were attended by one-fourth of the kids?

What fraction of the kids attended hip hop, ballroom, folk dance and jazz class combined?

1/4

Hip hop

Ballet

Jazz

Ballroom, folk dance and jazz

3/4