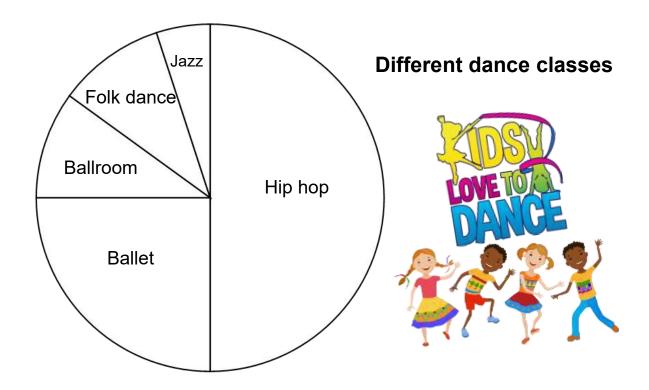

## Dance class circle graph

Data and Graphing Worksheet

The circle graph shows data on the dance classes attended by kids. Study the graph and answer the questions below.

- 2. Which class was attended by the most kids?
- 3. Which class was attended by one-fourth of the kids?
- 4. Which class was attended the fewest kids? \_\_\_\_\_\_
- 5. Which three classes if combined were attended by one-fourth of the kids?
- 6. What fraction of the kids attended hip hop, ballroom, folk dance and jazz class combined?

## **Answers**

What fraction of the kids attended ballet class?

Which class was attended by the most kids?

Which class was attended by one-fourth of the kids?

Which class was attended by the fewest kids?

Which three classes if combined were attended by one-fourth of the kids?

What fraction of the kids attended hip hop, ballroom, folk dance and jazz class combined?

1/4

Hip hop

Ballet

Jazz

Ballroom, folk dance and jazz

3/4