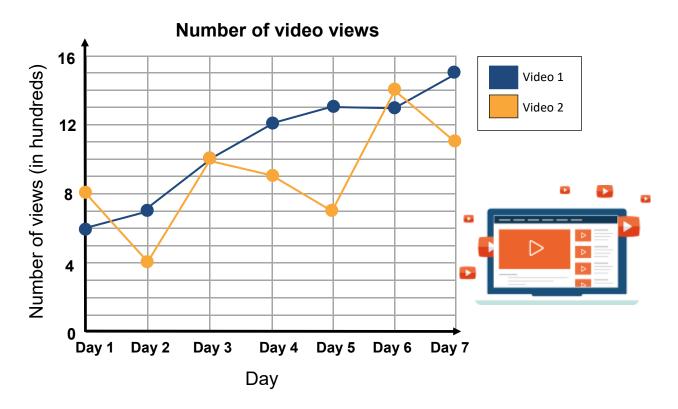

## Videos double line graph

**Data and Graphing Worksheet** 

The double line graph shows the number of views for one week for two videos uploaded to YouTube.

- 1. How many views did videos 1 & 2 have on day 4?
- 2. Which day had the greatest difference between the number of views for videos 1 and 2?
- 3. Which day had an equal number of views for both videos?
- 4. How many total views were there for video 2?
- 5. Which video had an increasing number of views?
- 6. Which video had fewer views, video 1 or 2? By how many?

## **Answers**

| How many views did videos 1 & 2 have on day 4?                                        | 2,100               |
|---------------------------------------------------------------------------------------|---------------------|
| Which day had the greatest difference between the number of views for videos 1 and 2? | Day 5               |
| Which day had an equal number of views for both videos?                               | Day 3               |
| How many total views were there for video 2?                                          | 6,300               |
| Which video had an increasing number of views?                                        | Video 1             |
| Which video had fewer views, video 1 or 2? By how many?                               | Video 2, by<br>1300 |