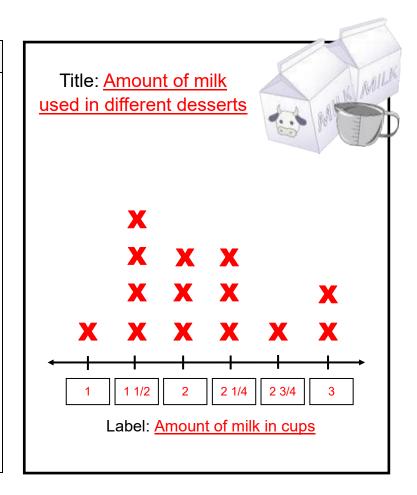

## Milk line plot with fractions

Data and Graphing Worksheet

Amelia recorded the amount of milk she uses in different desserts. Draw a line plot and answer the questions below.

| _              |  |
|----------------|--|
| Amount of milk |  |
| 1 1/2 cups     |  |
| 2 1/4 cups     |  |
| 3 cups         |  |
| 2 1/4 cups     |  |
| 2 cups         |  |
| 2 cups         |  |
| 1 1/2 cups     |  |
| 1 cup          |  |
| 1 1/2 cups     |  |
| 3 cups         |  |
| 2 cups         |  |
| 2 1/4 cups     |  |
| 1 1/2 cups     |  |
| 2 3/4 cups     |  |

- 1. How many different recipes did she make?
- 2. How many recipes used 2 1/4 cups of milk?
- 3. How many recipes used more than 2 cups?
- 4. How many more recipes used 2 1/4 cups than used 3 cups?
- 5. How many recipes used fewer than 3 cups?
- 6. How many cups of milk did she use in all?

## **Answers**

| Amount of milk |  |
|----------------|--|
| 1 1/2 cups     |  |
| 2 1/4 cups     |  |
| 3 cups         |  |
| 2 1/4 cups     |  |
| 2 cups         |  |
| 2 cups         |  |
| 1 1/2 cups     |  |
| 1 cup          |  |
| 1 1/2 cups     |  |
| 3 cups         |  |
| 2 cups         |  |
| 2 1/4 cups     |  |
| 1 1/2 cups     |  |
| 2 3/4 cups     |  |

| How many different recipes did she make?           | 14          |
|----------------------------------------------------|-------------|
| How many recipes used 2 1/4 cups of milk?          | 3           |
| How many recipes used more than 2 cups?            | 6           |
| How many more recipes used 2 1/4 cups than 3 cups? | 1           |
| How many recipes used fewer than 3 cups?           | 12          |
| How many cups of milk did she use in all?          | 28 1/2 cups |