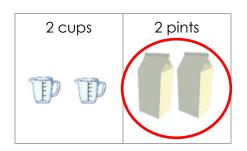

= \_\_\_\_ cups

3 quarts = \_\_\_\_ pints

1 gallon = \_\_\_\_ cups

4 pints = \_\_\_\_ cups

4 quarts = \_\_\_\_ pints

2 gallons = \_\_\_\_ quarts

1 quart = \_\_\_\_ cups

2 gallons = \_\_\_\_ pints

2 quarts = \_\_\_\_ cups

2 gallons = \_\_\_\_ cups

3 quarts = \_\_\_\_ cups

4 quarts = \_\_\_\_ cups

#### Which is more? Please circle.







### Which is less? Please circle.









## **Answers**

1 pint = 2 cups

1 quart = 2 pints

1 gallon = 4 quarts

2 pints = 4 cups

2 quarts = 4 pints

1 gallon = 8 pints

3 pints = 6 cups

3 quarts = 6 pints

1 gallon = 16 cups

4 pints = 8 cups

4 quarts = 8 pints

2 gallons = 8 quarts

1 quart = 4 cups

2 gallons = 16 pints

2 quarts = 8 cups

2 gallons = 32 cups

3 quarts = 12 cups

4 quarts = 16 cups

#### Which is more? Please circle.







#### Which is less? Please circle.