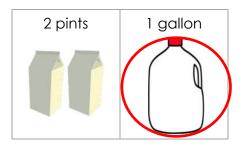

\_\_\_\_ cups

3 quarts = \_\_\_\_ pints

1 gallon = \_\_\_\_ cups

4 pints = \_\_\_\_ cups

4 quarts = \_\_\_\_ pints

2 gallons = \_\_\_\_ quarts

1 quart = \_\_\_\_ cups

2 gallons = \_\_\_\_ pints

2 quarts = \_\_\_\_ cups

2 gallons = \_\_\_\_ cups

3 quarts = \_\_\_\_ cups

4 quarts = \_\_\_\_ cups

#### Which is more? Please circle.







### Which is less? Please circle.









## **Answers**

1 pint = 2 cups

1 quart = 2 pints

1 gallon = 4 quarts

2 pints = 4 cups

2 quarts = 4 pints

1 gallon = 8 pints

3 pints = 6 cups

3 quarts = 6 pints

1 gallon = 16 cups

4 pints = 8 cups

4 quarts = 8 pints

2 gallons = 8 quarts

1 quart = 4 cups

2 gallons = 16 pints

2 quarts = 8 cups

2 gallons = 32 cups

3 quarts = 12 cups

4 quarts = 16 cups

#### Which is more? Please circle.







#### Which is less? Please circle.