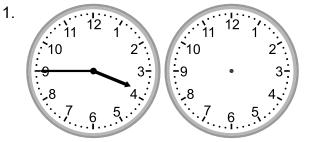

## Grade 3 Time Worksheet

Draw the clock hands to show the time it was or will be.

What time will it be in 2 hours 24 minutes?

What time will it be in 2 hours 55 minutes?

What time was it 1 hour 10 minutes ago?

What time was it 5 hours 55 minutes ago?

What time will it be in 1 hour 11 minutes?

What time will it be in 1 hour 59 minutes?