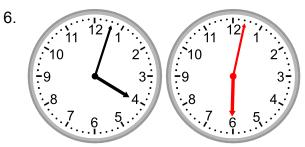

## Grade 3 Time Worksheet

Draw the clock hands to show the time it was or will be.

What time will it be in 2 hours 24 minutes?

What time will it be in 2 hours 55 minutes?

What time was it 1 hour 10 minutes ago?

What time was it 5 hours 55 minutes ago?

What time will it be in 1 hour 11 minutes?

What time will it be in 1 hour 59 minutes?