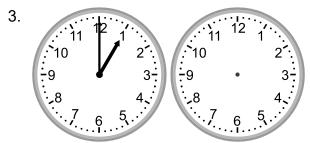

## Grade 3 Time Worksheet

Draw the clock hands to show the time it was or will be.

What time will it be in 2 hours 24 minutes?

What time will it be in 2 hours 55 minutes?

What time was it 1 hour 10 minutes ago?

What time was it 5 hours 55 minutes ago?

What time will it be in 1 hour 11 minutes?

What time will it be in 1 hour 59 minutes?