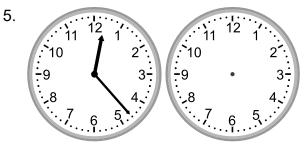

## Grade 3 Time Worksheet

Draw the clock hands to show the time it was or will be.

What time will it be in 2 hours 24 minutes?

What time will it be in 2 hours 55 minutes?

What time was it 1 hour 10 minutes ago?

What time was it 5 hours 55 minutes ago?

What time will it be in 1 hour 11 minutes?

What time will it be in 1 hour 59 minutes?