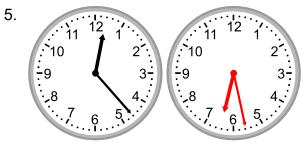

## Grade 3 Time Worksheet

Draw the clock hands to show the time it was or will be.

What time will it be in 2 hours 24 minutes?

What time will it be in 2 hours 55 minutes?

What time was it 1 hour 10 minutes ago?

What time was it 5 hours 55 minutes ago?

What time will it be in 1 hour 11 minutes?

What time will it be in 1 hour 59 minutes?