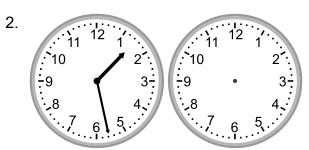

## Grade 3 Time Worksheet

Draw the clock hands to show the time it was or will be.

What time will it be in 2 hours 24 minutes?

What time will it be in 2 hours 55 minutes?

What time was it 1 hour 10 minutes ago?

What time was it 5 hours 55 minutes ago?

What time will it be in 1 hour 11 minutes?

What time will it be in 1 hour 59 minutes?