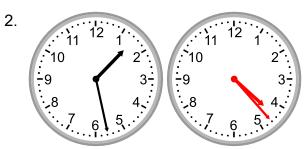

## Grade 3 Time Worksheet

Draw the clock hands to show the time it was or will be.

What time will it be in 2 hours 24 minutes?

What time will it be in 2 hours 55 minutes?

What time was it 1 hour 10 minutes ago?

What time was it 5 hours 55 minutes ago?

What time will it be in 1 hour 11 minutes?

What time will it be in 1 hour 59 minutes?