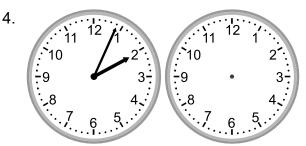

## Grade 3 Time Worksheet

Draw the clock hands to show the time it was or will be.

What time will it be in 2 hours 24 minutes?

What time will it be in 2 hours 55 minutes?

What time was it 1 hour 10 minutes ago?

What time was it 5 hours 55 minutes ago?

What time will it be in 1 hour 11 minutes?

What time will it be in 1 hour 59 minutes?