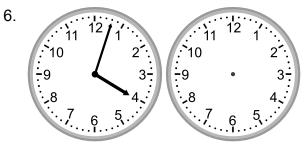

## Grade 3 Time Worksheet

Draw the clock hands to show the time it was or will be.

What time will it be in 2 hours 24 minutes?

What time will it be in 2 hours 55 minutes?

What time was it 1 hour 10 minutes ago?

What time was it 5 hours 55 minutes ago?

What time will it be in 1 hour 11 minutes?

What time will it be in 1 hour 59 minutes?