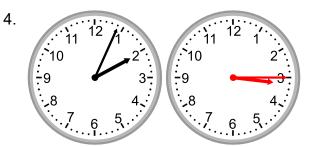

## Grade 3 Time Worksheet

Draw the clock hands to show the time it was or will be.

What time will it be in 2 hours 24 minutes?

What time will it be in 2 hours 55 minutes?

What time was it 1 hour 10 minutes ago?

What time was it 5 hours 55 minutes ago?

What time will it be in 1 hour 11 minutes?

What time will it be in 1 hour 59 minutes?