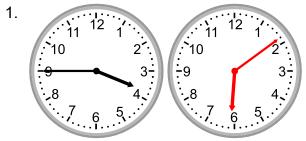

## Grade 3 Time Worksheet

Draw the clock hands to show the time it was or will be.

What time will it be in 2 hours 24 minutes?

What time will it be in 2 hours 55 minutes?

What time was it 1 hour 10 minutes ago?

What time was it 5 hours 55 minutes ago?

What time will it be in 1 hour 11 minutes?

What time will it be in 1 hour 59 minutes?