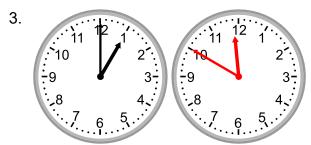

## Grade 3 Time Worksheet

Draw the clock hands to show the time it was or will be.

What time will it be in 2 hours 24 minutes?

What time will it be in 2 hours 55 minutes?

What time was it 1 hour 10 minutes ago?

What time was it 5 hours 55 minutes ago?

What time will it be in 1 hour 11 minutes?

What time will it be in 1 hour 59 minutes?