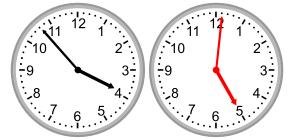

### **Answers:**

1.

What time will it be in 1 hour 38 minutes?

2.

What time will it be in 1 hour 8 minutes?

3.

What time was it 4 hours 27 minutes ago?

4.

What time was it 3 hours 46 minutes ago?

5.

What time was it 4 hours 47 minutes ago?

6.

What time was it 4 hours 54 minutes ago?