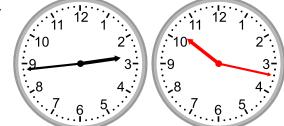

### Grade 3 Time Worksheet

Draw the clock hands to show the time it was or will be.

1.

What time will it be in 1 hour 38 minutes?

2.

What time will it be in 1 hour 8 minutes?

3.

What time was it 4 hours 27 minutes ago?

### **Answers:**

1.

What time will it be in 1 hour 38 minutes?

2.

What time will it be in 1 hour 8 minutes?

3.

What time was it 4 hours 27 minutes ago?

4.