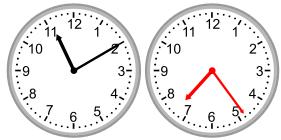

4.

What time was it 3 hours 46 minutes ago?

5.

What time was it 4 hours 47 minutes ago?

6.

What time was it 4 hours 54 minutes ago?

What time was it 3 hours 46 minutes ago?

5.

What time was it 4 hours 47 minutes ago?

6.

What time was it 4 hours 54 minutes ago?