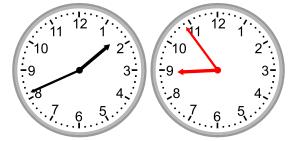

### Grade 3 Time Worksheet

Draw the clock hands to show the time it was or will be.

1.

What time will it be in 1 hour 38 minutes?

2.

What time will it be in 1 hour 8 minutes?

3.

What time was it 4 hours 27 minutes ago?

### **Answers:**

1.

What time will it be in 1 hour 38 minutes?

2.

What time will it be in 1 hour 8 minutes?

3.

What time was it 4 hours 27 minutes ago?

4.