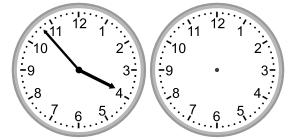

### Grade 3 Time Worksheet

Draw the clock hands to show the time it was or will be.

1.

What time will it be in 1 hour 38 minutes?

2.

What time will it be in 1 hour 8 minutes?

3.

What time was it 4 hours 27 minutes ago?

4.

What time was it 3 hours 46 minutes ago?

5.

What time was it 4 hours 47 minutes ago?

6.

What time was it 4 hours 54 minutes ago?