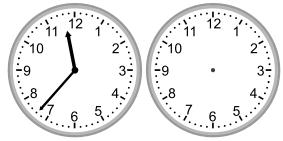

### Grade 3 Time Worksheet

Draw the clock hands to show the time it was or will be.

1.

What time will it be in 1 hour 38 minutes?

2.

What time will it be in 1 hour 8 minutes?

3.

What time was it 4 hours 27 minutes ago?

4.

What time was it 3 hours 46 minutes ago?

5.

What time was it 4 hours 47 minutes ago?

6.

What time was it 4 hours 54 minutes ago?