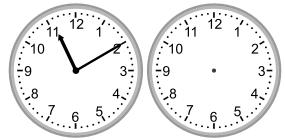

4.

What time was it 3 hours 46 minutes ago?

5.

What time was it 4 hours 47 minutes ago?

6.

What time was it 4 hours 54 minutes ago?