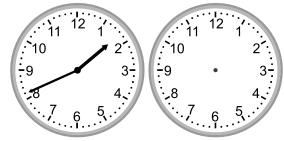

### Grade 3 Time Worksheet

Draw the clock hands to show the time it was or will be.

1.

What time will it be in 1 hour 38 minutes?

2.

What time will it be in 1 hour 8 minutes?

3.

What time was it 4 hours 27 minutes ago?