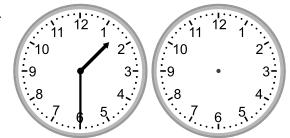

### Grade 3 Time Worksheet

Draw the clock hands to show the time it was or will be.

1.

What time will it be in 1 hour 38 minutes?

2.

What time will it be in 1 hour 8 minutes?

3.

What time was it 4 hours 27 minutes ago?