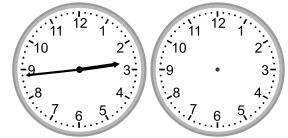

4.

What time was it 3 hours 46 minutes ago?

5.

What time was it 4 hours 47 minutes ago?

6.

What time was it 4 hours 54 minutes ago?