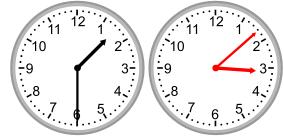

### **Answers:**

1.

What time will it be in 1 hour 38 minutes?

2.

What time will it be in 1 hour 8 minutes?

3.

What time was it 4 hours 27 minutes ago?

4.