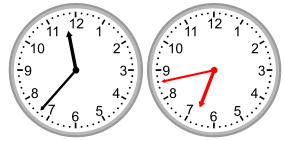

4.

What time was it 3 hours 46 minutes ago?

5.

What time was it 4 hours 47 minutes ago?

6.

What time was it 4 hours 54 minutes ago?

What time was it 3 hours 46 minutes ago?

5.

What time was it 4 hours 47 minutes ago?

6.

What time was it 4 hours 54 minutes ago?