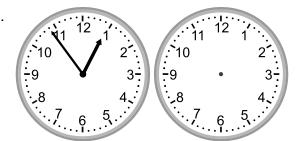

### Grade 3 Time Worksheet

Draw the clock hands to show the time it was or will be.

1.

What time was it 3 hours 2 minutes ago?

2.

What time will it be in 3 hours 51 minutes?

3.

What time was it 3 hours 21 minutes ago?

4.

What time will it be in 1 hour 33 minutes?

5.

What time will it be in 1 hour 9 minutes?

6.

What time will it be in 4 hours 13 minutes?