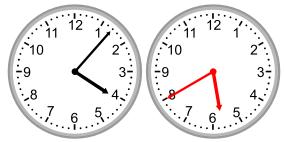

### Grade 3 Time Worksheet

Draw the clock hands to show the time it was or will be.

1.

What time was it 3 hours 2 minutes ago?

2.

What time will it be in 3 hours 51 minutes?

3.

What time was it 3 hours 21 minutes ago?

### **Answers:**

1.

What time was it 3 hours 2 minutes ago?

2.

What time will it be in 3 hours 51 minutes?

3.

What time was it 3 hours 21 minutes ago?

4.