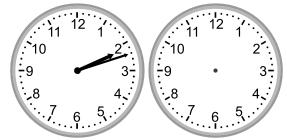

### Grade 3 Time Worksheet

Draw the clock hands to show the time it was or will be.

1.

What time was it 3 hours 2 minutes ago?

2.

What time will it be in 3 hours 51 minutes?

3.

What time was it 3 hours 21 minutes ago?

4.

What time will it be in 1 hour 33 minutes?

5.

What time will it be in 1 hour 9 minutes?

6.

What time will it be in 4 hours 13 minutes?