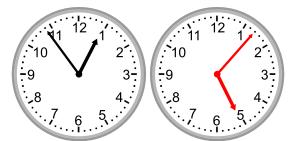

4.

What time will it be in 1 hour 33 minutes?

5.

What time will it be in 1 hour 9 minutes?

6.

What time will it be in 4 hours 13 minutes?

What time will it be in 1 hour 33 minutes?

5.

What time will it be in 1 hour 9 minutes?

6.

What time will it be in 4 hours 13 minutes?