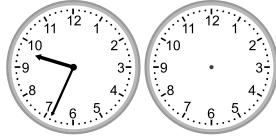

### Grade 3 Time Worksheet

Draw the clock hands to show the time it was or will be.

1.

What time was it 3 hours 2 minutes ago?

2.

What time will it be in 3 hours 51 minutes?

3.

What time was it 3 hours 21 minutes ago?