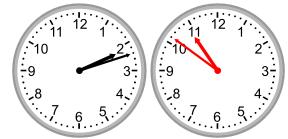

### Grade 3 Time Worksheet

Draw the clock hands to show the time it was or will be.

1.

What time was it 3 hours 2 minutes ago?

2.

What time will it be in 3 hours 51 minutes?

3.

What time was it 3 hours 21 minutes ago?

### **Answers:**

1.

What time was it 3 hours 2 minutes ago?

2.

What time will it be in 3 hours 51 minutes?

3.

What time was it 3 hours 21 minutes ago?

4.