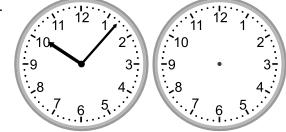

### Grade 3 Time Worksheet

Draw the clock hands to show the time it was or will be.

1.

What time was it 3 hours 2 minutes ago?

2.

What time will it be in 3 hours 51 minutes?

3.

What time was it 3 hours 21 minutes ago?