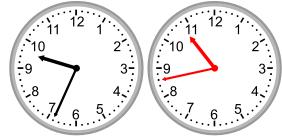

4.

What time will it be in 1 hour 33 minutes?

5.

What time will it be in 1 hour 9 minutes?

6.

What time will it be in 4 hours 13 minutes?

What time will it be in 1 hour 33 minutes?

5.

What time will it be in 1 hour 9 minutes?

6.

What time will it be in 4 hours 13 minutes?