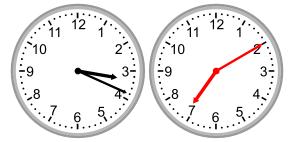

4.

What time will it be in 1 hour 33 minutes?

5.

What time will it be in 1 hour 9 minutes?

6.

What time will it be in 4 hours 13 minutes?