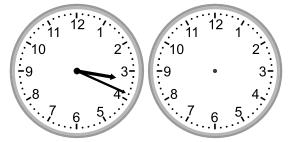

### Grade 3 Time Worksheet

Draw the clock hands to show the time it was or will be.

1.

What time was it 3 hours 2 minutes ago?

2.

What time will it be in 3 hours 51 minutes?

3.

What time was it 3 hours 21 minutes ago?