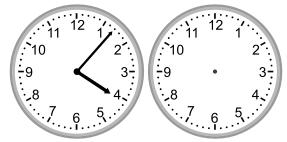

4.

What time will it be in 1 hour 33 minutes?

5.

What time will it be in 1 hour 9 minutes?

6.

What time will it be in 4 hours 13 minutes?