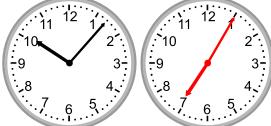

4.

What time will it be in 1 hour 33 minutes?

5.

What time will it be in 1 hour 9 minutes?

6.

What time will it be in 4 hours 13 minutes?