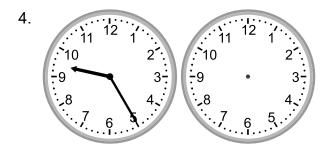

### Grade 3 Time Worksheet

Draw the clock hands to show the time it was or will be.

What time will it be in 4 hours 7 minutes?

What time was it 2 hours 46 minutes ago?

What time was it 2 hours 4 minutes ago?

What time will it be in 4 hours 40 minutes?

What time was it 3 hours 56 minutes ago?

What time will it be in 5 hours 27 minutes?