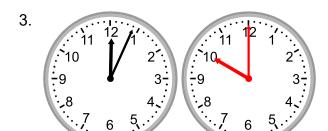

### Grade 3 Time Worksheet

Draw the clock hands to show the time it was or will be.

What time will it be in 4 hours 7 minutes?

What time was it 2 hours 46 minutes ago?

What time was it 2 hours 4 minutes ago?

What time will it be in 4 hours 40 minutes?

What time was it 3 hours 56 minutes ago?

What time will it be in 5 hours 27 minutes?