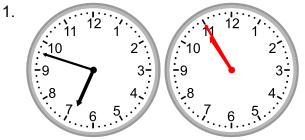

### Grade 3 Time Worksheet

Draw the clock hands to show the time it was or will be.

What time will it be in 4 hours 7 minutes?

What time was it 2 hours 46 minutes ago?

What time was it 2 hours 4 minutes ago?

What time will it be in 4 hours 40 minutes?

What time was it 3 hours 56 minutes ago?

What time will it be in 5 hours 27 minutes?