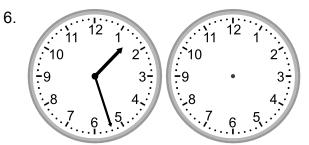

### Grade 3 Time Worksheet

Draw the clock hands to show the time it was or will be.

What time will it be in 4 hours 7 minutes?

What time was it 2 hours 46 minutes ago?

What time was it 2 hours 4 minutes ago?

What time will it be in 4 hours 40 minutes?

What time was it 3 hours 56 minutes ago?

What time will it be in 5 hours 27 minutes?