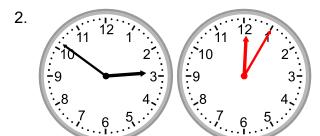

### Grade 3 Time Worksheet

Draw the clock hands to show the time it was or will be.

What time will it be in 4 hours 7 minutes?

What time was it 2 hours 46 minutes ago?

What time was it 2 hours 4 minutes ago?

What time will it be in 4 hours 40 minutes?

What time was it 3 hours 56 minutes ago?

What time will it be in 5 hours 27 minutes?