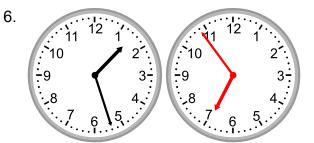

### Grade 3 Time Worksheet

Draw the clock hands to show the time it was or will be.

What time will it be in 4 hours 7 minutes?

What time was it 2 hours 46 minutes ago?

What time was it 2 hours 4 minutes ago?

What time will it be in 4 hours 40 minutes?

What time was it 3 hours 56 minutes ago?

What time will it be in 5 hours 27 minutes?