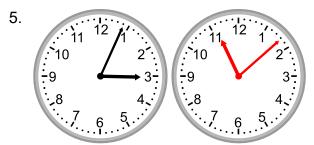

### Grade 3 Time Worksheet

Draw the clock hands to show the time it was or will be.

What time will it be in 4 hours 7 minutes?

What time was it 2 hours 46 minutes ago?

What time was it 2 hours 4 minutes ago?

What time will it be in 4 hours 40 minutes?

What time was it 3 hours 56 minutes ago?

What time will it be in 5 hours 27 minutes?