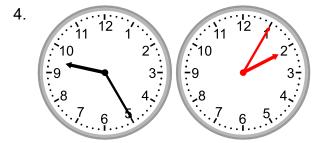

### Grade 3 Time Worksheet

Draw the clock hands to show the time it was or will be.

What time will it be in 4 hours 7 minutes?

What time was it 2 hours 46 minutes ago?

What time was it 2 hours 4 minutes ago?

What time will it be in 4 hours 40 minutes?

What time was it 3 hours 56 minutes ago?

What time will it be in 5 hours 27 minutes?