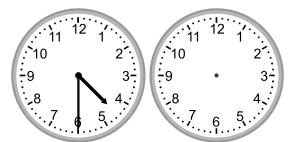

What time was it 4 hours 15 minutes ago?

5.

What time will it be in 2 hours 45 minutes?

6.

What time was it 5 hours ago?