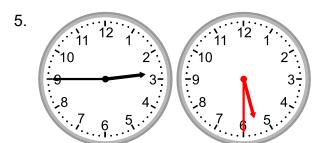

What time was it 4 hours 15 minutes ago?

5.

What time will it be in 2 hours 45 minutes?

6.

What time was it 5 hours ago?