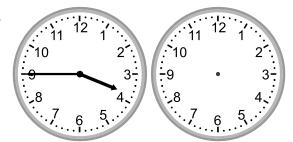

### **Answers:**

What time will it be in 5 hours?

What time was it 1 hour ago?

What time will it be in 3 hours 30 minutes?

What time was it 4 hours 15 minutes ago?

What time will it be in 2 hours 45 minutes?

What time was it 5 hours ago?