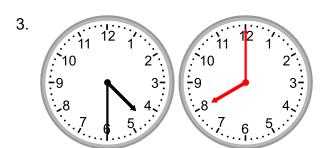

### Grade 3 Time Worksheet

Draw the clock hands to show the time it was or will be.

1.

What time will it be in 5 hours?

What time was it 1 hour ago?

3.

What time will it be in 3 hours 30 minutes?

4.

What time was it 4 hours 15 minutes ago?

5.

What time will it be in 2 hours 45 minutes?

6.

What time was it 5 hours ago?