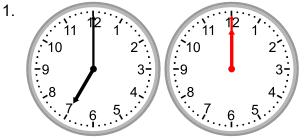

### Grade 3 Time Worksheet

Draw the clock hands to show the time it was or will be.

1.

What time will it be in 5 hours?

What time was it 1 hour ago?

3.

What time will it be in 3 hours 30 minutes?

4.