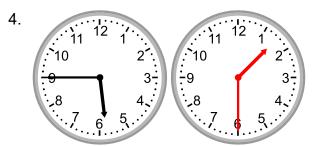

### Grade 3 Time Worksheet

Draw the clock hands to show the time it was or will be.

1.

What time will it be in 5 hours?

What time was it 1 hour ago?

3.

What time will it be in 3 hours 30 minutes?

4.

What time was it 4 hours 15 minutes ago?

5.

What time will it be in 2 hours 45 minutes?

6.

What time was it 5 hours ago?