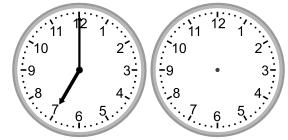

### Grade 3 Time Worksheet

Draw the clock hands to show the time it was or will be.

1.

What time will it be in 5 hours?

What time was it 1 hour ago?

3.

What time will it be in 3 hours 30 minutes?

4.