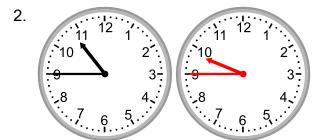

### Grade 3 Time Worksheet

Draw the clock hands to show the time it was or will be.

1.

What time will it be in 5 hours?

What time was it 1 hour ago?

3.

What time will it be in 3 hours 30 minutes?

4.

What time was it 4 hours 15 minutes ago?

5.

What time will it be in 2 hours 45 minutes?

6.

What time was it 5 hours ago?