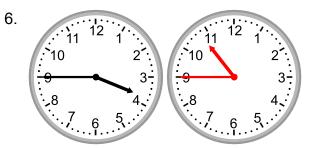

What time was it 4 hours 15 minutes ago?

5.

What time will it be in 2 hours 45 minutes?

6.

What time was it 5 hours ago?