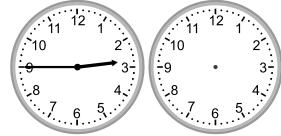

### **Answers:**

What time will it be in 5 hours?

What time was it 1 hour ago?

What time will it be in 3 hours 30 minutes?

What time was it 4 hours 15 minutes ago?

What time will it be in 2 hours 45 minutes?

What time was it 5 hours ago?