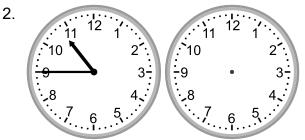

### Grade 3 Time Worksheet

Draw the clock hands to show the time it was or will be.

1.

What time will it be in 5 hours?

What time was it 1 hour ago?

3.

What time will it be in 3 hours 30 minutes?

4.

What time was it 4 hours 15 minutes ago?

5.

What time will it be in 2 hours 45 minutes?

6.

What time was it 5 hours ago?