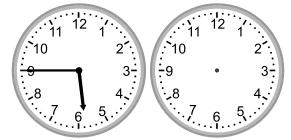

What time was it 4 hours 15 minutes ago?

5.

What time will it be in 2 hours 45 minutes?

6.

What time was it 5 hours ago?