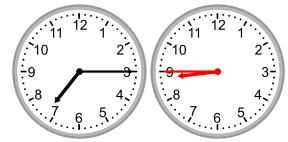

### **Grade 3 Time Worksheet**

Draw the clock hands to show the time it was or will be.

1.

What time will it be in 3 hours 15 minutes?

2.

What time was it 1 hour 45 minutes ago?

3.

What time will it be in 1 hour 30 minutes?