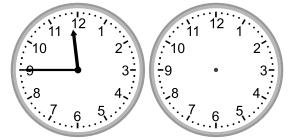

### **Grade 3 Time Worksheet**

Draw the clock hands to show the time it was or will be.

1.

What time will it be in 3 hours 15 minutes?

2.

What time was it 1 hour 45 minutes ago?

3.

What time will it be in 1 hour 30 minutes?