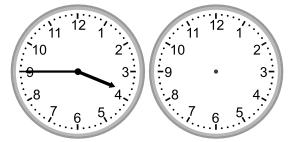

4.

What time was it 3 hours ago?

5.

What time will it be in 4 hours 30 minutes?

6.

What time was it 5 hours 30 minutes ago?