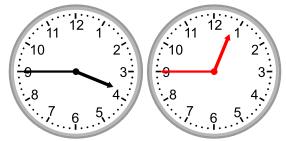

### **Grade 3 Time Worksheet**

Draw the clock hands to show the time it was or will be.

1.

What time will it be in 3 hours 15 minutes?

2.

What time was it 1 hour 45 minutes ago?

3.

What time will it be in 1 hour 30 minutes?