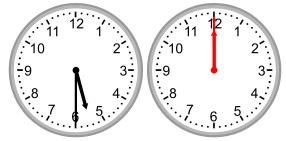

4.

What time was it 3 hours ago?

5.

What time will it be in 4 hours 30 minutes?

6.

What time was it 5 hours 30 minutes ago?