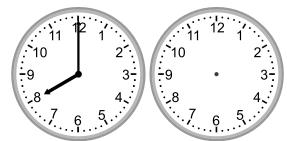

### **Grade 3 Time Worksheet**

Draw the clock hands to show the time it was or will be.

1.

What time will it be in 3 hours 15 minutes?

2.

What time was it 1 hour 45 minutes ago?

3.

What time will it be in 1 hour 30 minutes?