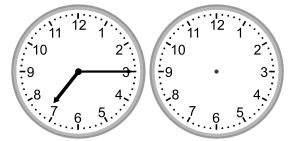

4.

What time was it 3 hours ago?

5.

What time will it be in 4 hours 30 minutes?

6.

What time was it 5 hours 30 minutes ago?