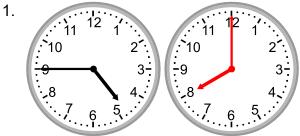

### **Answers:**

What time will it be in 3 hours 15 minutes?

2.

What time was it 1 hour 45 minutes ago?

3.

What time will it be in 1 hour 30 minutes?

4.

What time was it 3 hours ago?