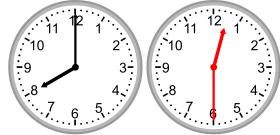

4.

What time was it 3 hours ago?

5.

What time will it be in 4 hours 30 minutes?

6.

What time was it 5 hours 30 minutes ago?