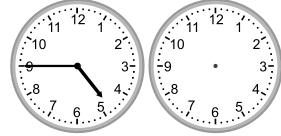

### **Grade 3 Time Worksheet**

Draw the clock hands to show the time it was or will be.

1.

What time will it be in 3 hours 15 minutes?

2.

What time was it 1 hour 45 minutes ago?

3.

What time will it be in 1 hour 30 minutes?