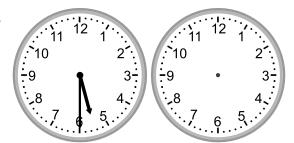

### **Grade 3 Time Worksheet**

Draw the clock hands to show the time it was or will be.

1.

What time will it be in 3 hours 15 minutes?

2.

What time was it 1 hour 45 minutes ago?

3.

What time will it be in 1 hour 30 minutes?