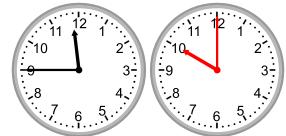

### **Answers:**

What time will it be in 3 hours 15 minutes?

2.

What time was it 1 hour 45 minutes ago?

3.

What time will it be in 1 hour 30 minutes?

4.

What time was it 3 hours ago?