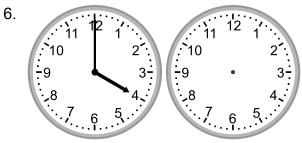

## Grade 3 Time Worksheet

Draw the clock hands to show the time it was or will be.

What time will it be in 4 hours?

What time will it be in 5 hours 15 minutes?

What time was it 2 hours 15 minutes ago?

45 minutes?