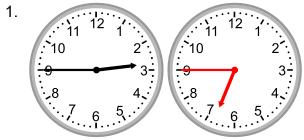

## Grade 3 Time Worksheet

Draw the clock hands to show the time it was or will be.

What time will it be in 4 hours?

What time will it be in 5 hours 15 minutes?

What time was it 2 hours 15 minutes ago?

45 minutes?