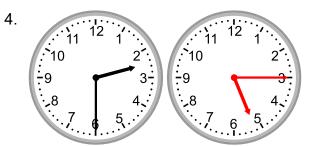

What time will it be in 2 hours 45 minutes?

What time will it be in 2 hours 45 minutes?

What time will it be in 2 hours 45 minutes?