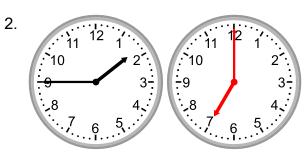

## Grade 3 Time Worksheet

Draw the clock hands to show the time it was or will be.

What time will it be in 4 hours?

What time will it be in 5 hours 15 minutes?

What time was it 2 hours 15 minutes ago?

45 minutes?