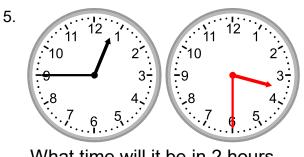

What time will it be in 2 hours 45 minutes?

What time will it be in 2 hours 45 minutes?

What time will it be in 2 hours 45 minutes?