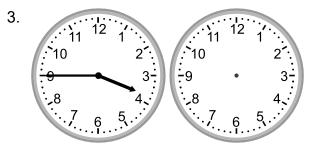

## Grade 3 Time Worksheet

Draw the clock hands to show the time it was or will be.

What time will it be in 4 hours?

What time will it be in 5 hours 15 minutes?

What time was it 2 hours 15 minutes ago?

45 minutes?