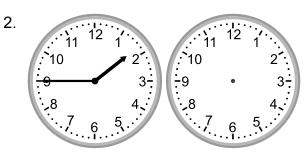

## Grade 3 Time Worksheet

Draw the clock hands to show the time it was or will be.

What time will it be in 4 hours?

What time will it be in 5 hours 15 minutes?

What time was it 2 hours 15 minutes ago?

45 minutes?