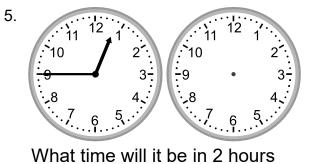

What time will it be in 2 hours 45 minutes?

What time will it be in 2 hours 45 minutes?

What time will it be in 2 hours 45 minutes?