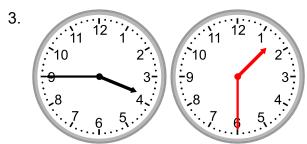

## Grade 3 Time Worksheet

Draw the clock hands to show the time it was or will be.

What time will it be in 4 hours?

What time will it be in 5 hours 15 minutes?

What time was it 2 hours 15 minutes ago?

45 minutes?