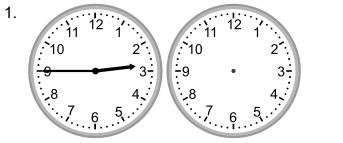

## Grade 3 Time Worksheet

Draw the clock hands to show the time it was or will be.

What time will it be in 4 hours?

What time will it be in 5 hours 15 minutes?

What time was it 2 hours 15 minutes ago?

45 minutes?