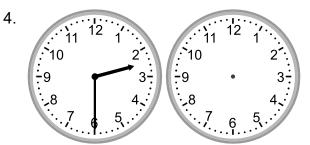

## Grade 3 Time Worksheet

Draw the clock hands to show the time it was or will be.

What time will it be in 4 hours?

What time will it be in 5 hours 15 minutes?

What time was it 2 hours 15 minutes ago?

45 minutes?

What time will it be in 2 hours 45 minutes?

What time will it be in 2 hours 45 minutes?