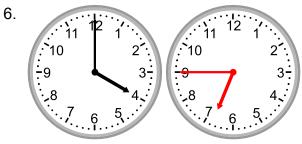

## Grade 3 Time Worksheet

Draw the clock hands to show the time it was or will be.

What time will it be in 4 hours?

What time will it be in 5 hours 15 minutes?

What time was it 2 hours 15 minutes ago?

45 minutes?