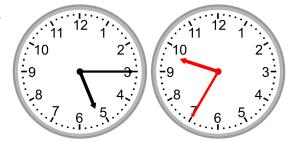

4.

What time will it be in 4 hours 20 minutes?

5.

What time will it be in 2 hours 15 minutes?

6.

What time will it be in 4 hours 10 minutes?