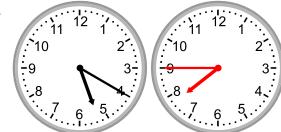

4.

What time will it be in 4 hours 20 minutes?

5.

What time will it be in 2 hours 15 minutes?

6.

What time will it be in 4 hours 10 minutes?