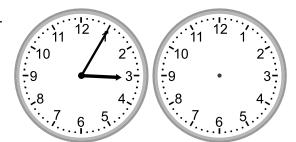

4.

What time will it be in 4 hours 20 minutes?

5.

What time will it be in 2 hours 15 minutes?

6.

What time will it be in 4 hours 10 minutes?