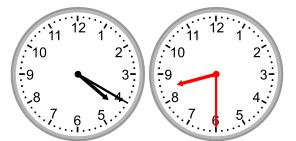

## **Answers:**

1.

What time will it be in 2 hours?

2.

What time will it be in 2 hours 25 minutes?

3.

What time will it be in 2 hours 20 minutes?

4.

What time will it be in 4 hours 20 minutes?

5.

What time will it be in 2 hours 15 minutes?

6.

What time will it be in 4 hours 10 minutes?