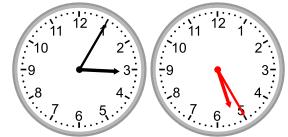

### Grade 3 Time Worksheet

Draw the clock hands to show the time it was or will be.

1.

What time will it be in 2 hours?

2.

What time will it be in 2 hours 25 minutes?

3.

What time will it be in 2 hours 20 minutes?