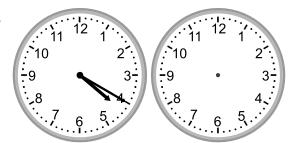

### Grade 3 Time Worksheet

Draw the clock hands to show the time it was or will be.

1.

What time will it be in 2 hours?

2.

What time will it be in 2 hours 25 minutes?

3.

What time will it be in 2 hours 20 minutes?