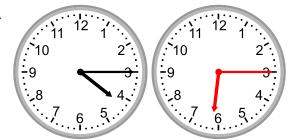

4.

What time will it be in 4 hours 20 minutes?

5.

What time will it be in 2 hours 15 minutes?

6.

What time will it be in 4 hours 10 minutes?