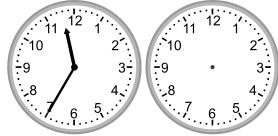

### Grade 3 Time Worksheet

Draw the clock hands to show the time it was or will be.

1.

What time will it be in 2 hours?

2.

What time will it be in 2 hours 25 minutes?

3.

What time will it be in 2 hours 20 minutes?