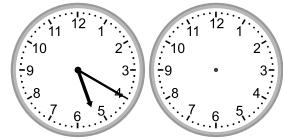

### Grade 3 Time Worksheet

Draw the clock hands to show the time it was or will be.

1.

What time will it be in 2 hours?

2.

What time will it be in 2 hours 25 minutes?

3.

What time will it be in 2 hours 20 minutes?

4.

What time will it be in 4 hours 20 minutes?

5.

What time will it be in 2 hours 15 minutes?

6.

What time will it be in 4 hours 10 minutes?