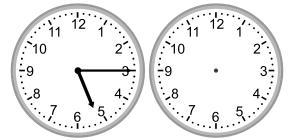

4.

What time will it be in 4 hours 20 minutes?

5.

What time will it be in 2 hours 15 minutes?

6.

What time will it be in 4 hours 10 minutes?