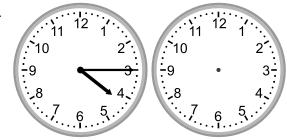

### Grade 3 Time Worksheet

Draw the clock hands to show the time it was or will be.

1.

What time will it be in 2 hours?

2.

What time will it be in 2 hours 25 minutes?

3.

What time will it be in 2 hours 20 minutes?