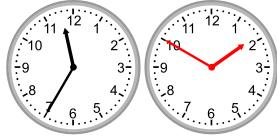

## **Answers:**

1.

What time will it be in 2 hours?

2.

What time will it be in 2 hours 25 minutes?

3.

What time will it be in 2 hours 20 minutes?

4.