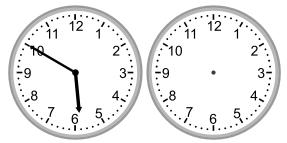

4.

What time was it 2 hours 50 minutes ago?

5.

What time will it be in 4 hours 35 minutes?

6.

What time was it 1 hour 5 minutes ago?