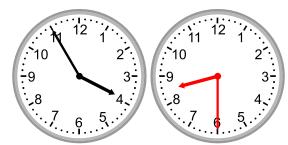

4.

What time was it 2 hours 50 minutes ago?

5.

What time will it be in 4 hours 35 minutes?

6.

What time was it 1 hour 5 minutes ago?