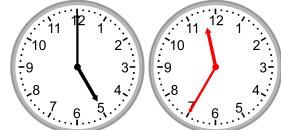

### **Answers:**

1.

What time was it 5 hours 25 minutes ago?

2.

What time will it be in 4 hours 10 minutes?

3.

What time was it 1 hour ago?

4.