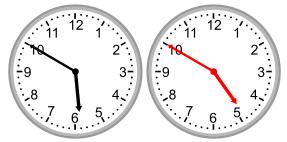

### Grade 3 Time Worksheet

Draw the clock hands to show the time it was or will be.

1.

What time was it 5 hours 25 minutes ago?

2.

What time will it be in 4 hours 10 minutes?

3.

What time was it 1 hour ago?