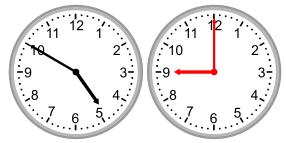

### **Answers:**

1.

What time was it 5 hours 25 minutes ago?

2.

What time will it be in 4 hours 10 minutes?

3.

What time was it 1 hour ago?

4.

What time was it 2 hours 50 minutes ago?

5.

What time will it be in 4 hours 35 minutes?

6.

What time was it 1 hour 5 minutes ago?