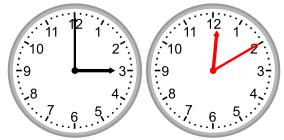

### Grade 3 Time Worksheet

Draw the clock hands to show the time it was or will be.

1.

What time was it 5 hours 25 minutes ago?

2.

What time will it be in 4 hours 10 minutes?

3.

What time was it 1 hour ago?