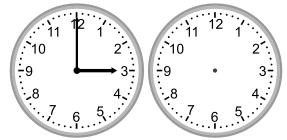

### Grade 3 Time Worksheet

Draw the clock hands to show the time it was or will be.

1.

What time was it 5 hours 25 minutes ago?

2.

What time will it be in 4 hours 10 minutes?

3.

What time was it 1 hour ago?