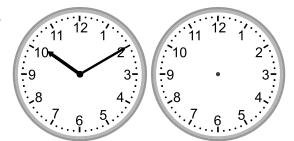

### Grade 3 Time Worksheet

Draw the clock hands to show the time it was or will be.

1.

What time was it 5 hours 25 minutes ago?

2.

What time will it be in 4 hours 10 minutes?

3.

What time was it 1 hour ago?

4.

What time was it 2 hours 50 minutes ago?

5.

What time will it be in 4 hours 35 minutes?

6.

What time was it 1 hour 5 minutes ago?