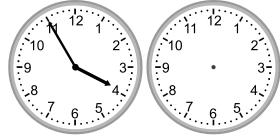

### Grade 3 Time Worksheet

Draw the clock hands to show the time it was or will be.

1.

What time was it 5 hours 25 minutes ago?

2.

What time will it be in 4 hours 10 minutes?

3.

What time was it 1 hour ago?