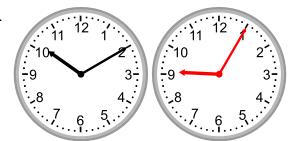

4.

What time was it 2 hours 50 minutes ago?

5.

What time will it be in 4 hours 35 minutes?

6.

What time was it 1 hour 5 minutes ago?