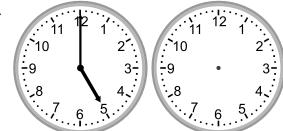

### Grade 3 Time Worksheet

Draw the clock hands to show the time it was or will be.

1.

What time was it 5 hours 25 minutes ago?

2.

What time will it be in 4 hours 10 minutes?

3.

What time was it 1 hour ago?