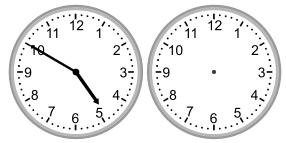

### Grade 3 Time Worksheet

Draw the clock hands to show the time it was or will be.

1.

What time was it 5 hours 25 minutes ago?

2.

What time will it be in 4 hours 10 minutes?

3.

What time was it 1 hour ago?