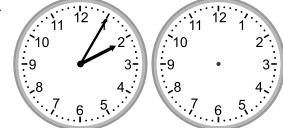

### Grade 3 Time Worksheet

Draw the clock hands to show the time it was or will be.

1.

What time was it 4 hours 45 minutes ago?

2.

What time will it be in 2 hours 30 minutes?

3.

What time will it be in 4 hours 55 minutes?