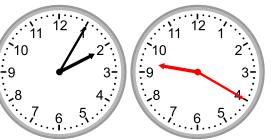

### **Answers:**

1.

What time was it 4 hours 45 minutes ago?

2.

What time will it be in 2 hours 30 minutes?

3.

What time will it be in 4 hours 55 minutes?

4.