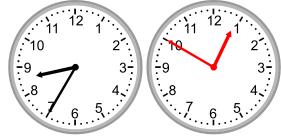

4.

What time was it 2 hours ago?

5.

What time will it be in 4 hours 15 minutes?

6.

What time will it be in 1 hour?