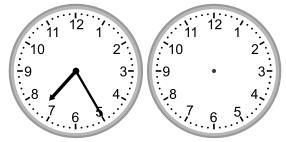

4.

What time was it 2 hours ago?

5.

What time will it be in 4 hours 15 minutes?

6.

What time will it be in 1 hour?