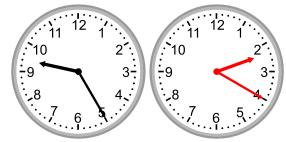

### Grade 3 Time Worksheet

Draw the clock hands to show the time it was or will be.

1.

What time was it 4 hours 45 minutes ago?

2.

What time will it be in 2 hours 30 minutes?

3.

What time will it be in 4 hours 55 minutes?