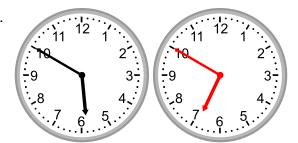

4.

What time was it 2 hours ago?

5.

What time will it be in 4 hours 15 minutes?

6.

What time will it be in 1 hour?