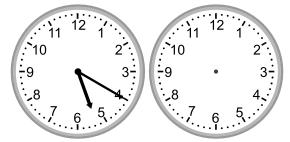

4.

What time was it 2 hours ago?

5.

What time will it be in 4 hours 15 minutes?

6.

What time will it be in 1 hour?