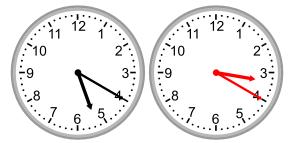

### Grade 3 Time Worksheet

Draw the clock hands to show the time it was or will be.

1.

What time was it 4 hours 45 minutes ago?

2.

What time will it be in 2 hours 30 minutes?

3.

What time will it be in 4 hours 55 minutes?

4.

What time was it 2 hours ago?

5.

What time will it be in 4 hours 15 minutes?

6.

What time will it be in 1 hour?