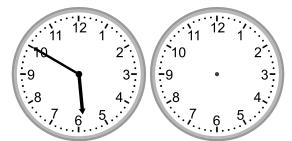

4.

What time was it 2 hours ago?

5.

What time will it be in 4 hours 15 minutes?

6.

What time will it be in 1 hour?