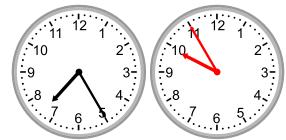

What time was it 2 hours ago?

5.

What time will it be in 4 hours 15 minutes?

6.

What time will it be in 1 hour?