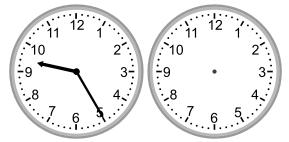

4.

What time was it 2 hours ago?

5.

What time will it be in 4 hours 15 minutes?

6.

What time will it be in 1 hour?