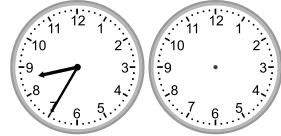

### Grade 3 Time Worksheet

Draw the clock hands to show the time it was or will be.

1.

What time was it 4 hours 45 minutes ago?

2.

What time will it be in 2 hours 30 minutes?

3.

What time will it be in 4 hours 55 minutes?