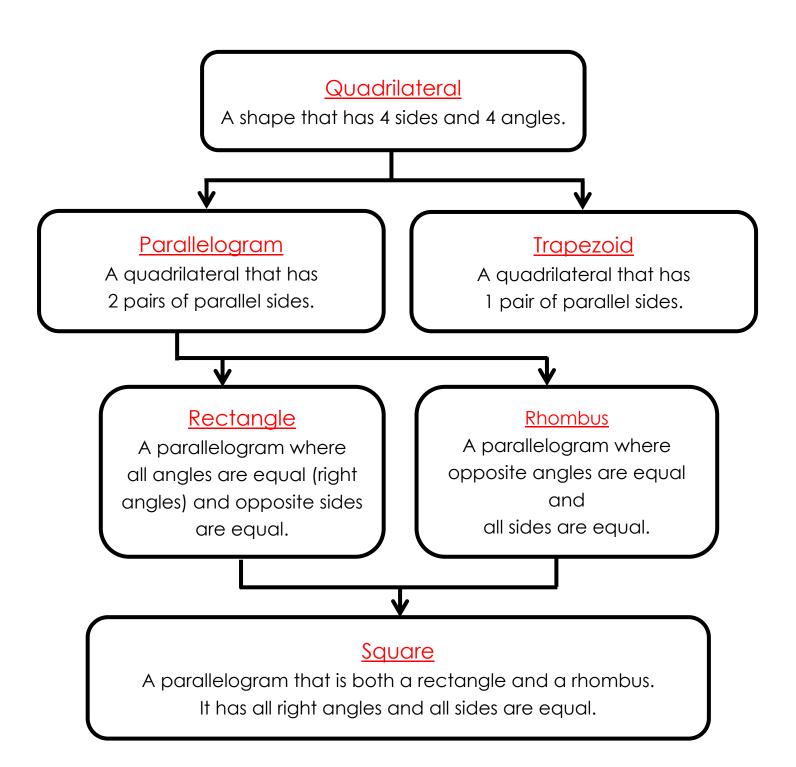

## **Describing quadrilaterals**

**Grade 3 Geometry Worksheet** 

Fill in the blanks with words from the word bank.

Rectangle Trapezoid Square Parallelogram Rhombus Quadrilateral

A shape that has 4 sides and 4 angles.

A quadrilateral that has 2 pairs of parallel sides.

A quadrilateral that has 1 pair of parallel sides.

A parallelogram where all angles are equal (right angles) and opposite sides are equal. A parallelogram where opposite angles are equal and all sides are equal.

A parallelogram that is both a rectangle and a rhombus. It has all right angles and all sides are equal.