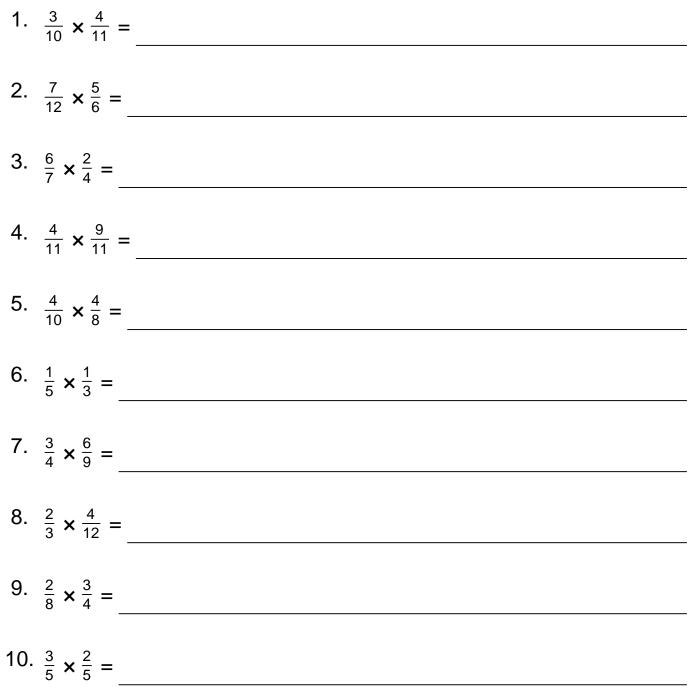

## **Multiplying Fractions**

## Grade 6 Fraction Worksheet

Find the product.





## **Multiplying Fractions**

## Grade 6 Fraction Worksheet

Find the product.

| 1.  | $\frac{3}{10} \times \frac{4}{11} = \frac{6}{55}$                       |
|-----|-------------------------------------------------------------------------|
| 2.  | $\frac{7}{12} \times \frac{5}{6} = \frac{\frac{35}{72}}{\frac{72}{72}}$ |
| 3.  | $\frac{6}{7} \times \frac{2}{4} = \frac{3}{7}$                          |
| 4.  | $\frac{4}{11} \times \frac{9}{11} = \frac{\frac{36}{121}}{121}$         |
| 5.  | $\frac{4}{10} \times \frac{4}{8} = \frac{1}{5}$                         |
| 6.  | $\frac{1}{5} \times \frac{1}{3} = \frac{1}{15}$                         |
| 7.  | $\frac{3}{4} \times \frac{6}{9} = \frac{1}{2}$                          |
| 8.  | $\frac{2}{3} \times \frac{4}{12} = \frac{2}{9}$