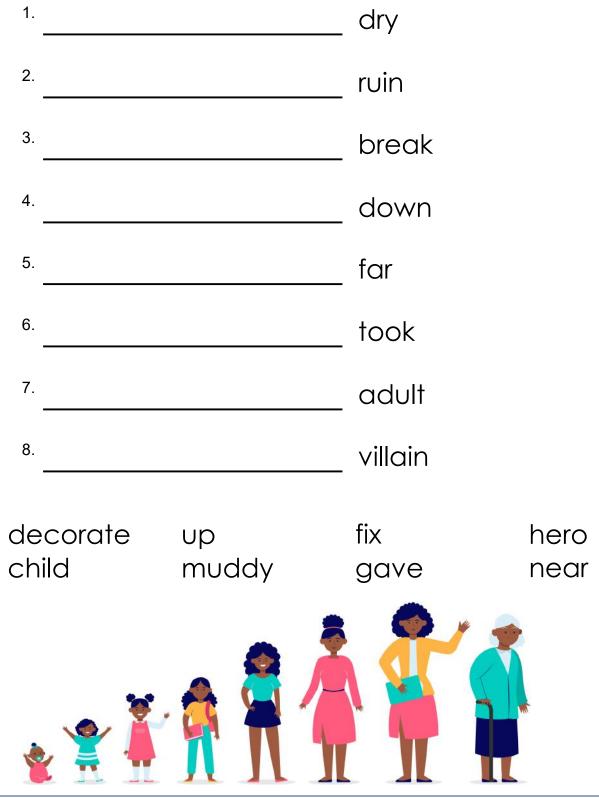

## Antonyms

Grade 1 Vocabulary Worksheet

Write the opposite of each word shown.

| <sup>1.</sup> muddy           | dry         |             |              |
|-------------------------------|-------------|-------------|--------------|
| <sup>2.</sup> decorate        | ruin        |             |              |
| <sup>3.</sup> fix             | break       |             |              |
| <sup>4.</sup> <mark>UP</mark> | down        |             |              |
| <sup>5.</sup> near            | far         |             |              |
| <sup>6.</sup> gave            | took        |             |              |
| 7. child                      | adult       |             |              |
| <sup>8.</sup> hero            | villain     |             |              |
| decorate<br>child             | up<br>muddy | fix<br>gave | hero<br>near |