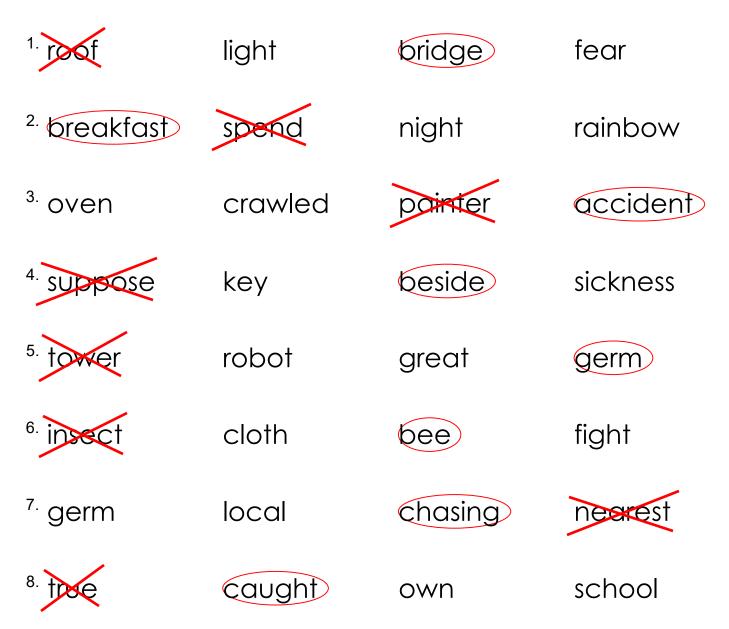

## **Alphabetical order**

Grade 2 Vocabulary Worksheet

Circle the word that comes first in alphabetical order. Cross out the word that comes last.

| <sup>1.</sup> roof      | light   | bridge  | fear     |
|-------------------------|---------|---------|----------|
| <sup>2.</sup> breakfast | spend   | night   | rainbow  |
| <sup>3.</sup> oven      | crawled | painter | accident |
| <sup>4.</sup> suppose   | key     | beside  | sickness |
| <sup>5.</sup> tower     | robot   | great   | germ     |
| <sup>6.</sup> insect    | cloth   | bee     | fight    |
| <sup>7.</sup> germ      | local   | chasing | nearest  |
| <sup>8.</sup> true      | caught  | own     | school   |