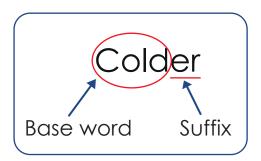

## **Suffixes**

## Grade 2 Vocabulary Worksheet

Underline the suffixes and draw circles around the base words.

| loudest | farmer   | restless | player  |
|---------|----------|----------|---------|
| mindful | careless | older    | nicest  |
| taller  | helpless | cheerful | painter |