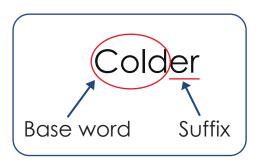

## **Suffixes**

## Grade 2 Vocabulary Worksheet

Underline the suffixes and draw circles around the base words.

| loudest | farmer   | restless | player  |
|---------|----------|----------|---------|
| mindful | careless | older    | nicest  |
| taller  | helpless | cheerful | painter |